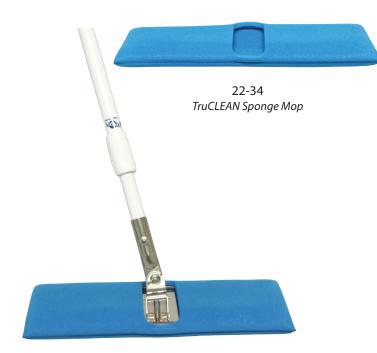

# TruCLEAN<sup>™</sup> Sponge Mop

The Original Cleanroom Sponge

# Description

Designed specifically for use in cleanroom and sterile environments, the Original TruCLEAN Sponge Mop is ideal for applying disinfectants and sterilants. Unlike self-wringing sponge mops that contact surfaces only with the leading edge, our exclusive swivel mop frame maintains total surface contact, consistently delivering a thorough and even application onto the surface. Made of a specifically formulated grade of polyurethane foam, the TruCLEAN Sponge Mop will clean and disinfect a full 40cm (16") x 12.7cm (5") area in a single pass. TruCLEAN Sponge Mop is the easiest and most efficient way to maintain floors, walls and ceilings in cleanroom environments.

# **Product Information**

| Part #       | Description                | Material                    |  |  |  |  |
|--------------|----------------------------|-----------------------------|--|--|--|--|
| 22-34        | TruCLEAN Sponge Mop        | Polyurethane<br>Foam        |  |  |  |  |
| Accessories: |                            |                             |  |  |  |  |
| 22-38        | TruCLEAN Mop Frame         | Type 304<br>Stainless Steel |  |  |  |  |
| 22-57        | TruCLEAN Adjustable Handle | Polymer                     |  |  |  |  |