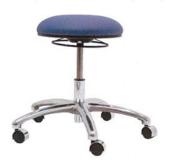

**Swatches & Options** 

Our 1000PL Series offers the classic round stool for smaller workspaces.

The seat height is adjusted by lifting up on a ring that is accessible when seated in any direction. With options for different casters/glides and a variety of uphostery options, the 1000PL is one of the most flexible seating options available.

This stool can be found in settings from laboratories to locker rooms, from medical offices to automotive plants. If you need a special application stool, we hope you'll check out the 1000PL. (It is also available in multiple bench heights with a footring.)