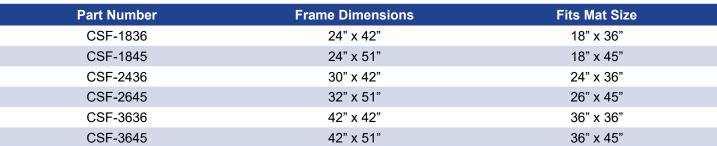

## **Specifications**

## **Features**

- Composed of anodized aluminum, with a polyethylene center where the mat installs
- Inert and non-contaminating material construction
- Prevents folding, upheaval, deforming, and movement of sticky mat during high volume foot or equipment traffic
- Improves efficacy of sticky mats on surfaces that resist adhesion such carpets, concrete, grimy floors, or temporary walkways
- Movable base is relocatable for cross-functional use or during cleaning procedures
- Fits wide range of standard adhesive floor mats from 18" x 36" up to 36" x 45"
- Applications include cleanrooms, laboratories, offices, hospitals, manufacturing, distribution, and construction sites
- Low 3/16" profile and non-skid backing layer allow easy rolling movement of carts and other equipment
- Made in the USA