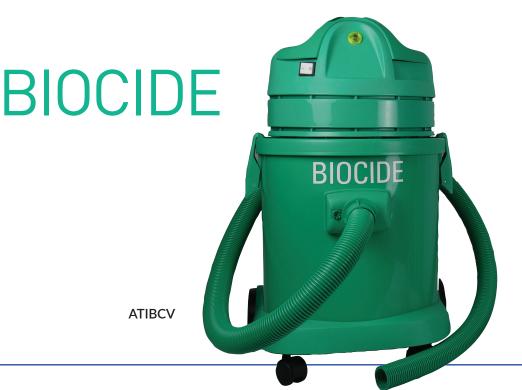

# WARRANTY

1 Year Limited

# ANTIMICROBIAL CLASS 100 CLEANROOM HEPA VACUUM WITH MICROBAN®

Prevent proliferation of bacteria/viruses

# **QUIET**

64 Decibels for sound sensitive environments

# **POWERFUL**

1,000 Watt Super High Speed Motor

# **SAFE**

4 Stage Filtration including DUAL HEPA Filters and Full Bag Indicator Light

#### **APPLICATIONS**

Cleanroom, Medical, Hospital, Healthcare, Food Service, Hospitality



# BIOCIDE Antimicrobial Class 100 Cleanroom HEPA Vac by Atrix™

#### **SPECIFICATIONS**

#### **ATIBCV**

#### **DIMENSIONS**

Length: 14" (355.6 mm) Width: 14" (355.6 mm) Height: 24" (609.6 mm)

**WEIGHT** 20 lbs. (9.07 kg)

#### **HOSE DIAMETER**

Inside - 1.25" (31.75 mm) Outside - 1.57" (39.88 mm)

#### **POWER**

120v 1000W

#### CFM

118 CFM

#### **FILTRATI