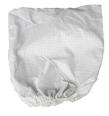

by Atrix™

#### **SPECIFICATIONS**

#### **ATIBCV**

#### **DIMENSIONS**

Length: 14" (355.6 mm) Width: 14" (355.6 mm) Height: 24" (609.6 mm)

**WEIGHT** 20 lbs. (9.07 kg)

#### **HOSE DIAMETER**

Inside - 1.25" (31.75 mm) Outside - 1.57" (39.88 mm)

#### **POWER**

120v 1000W

#### CFM

118 CFM

#### **FILTRATION**

4 Stage

6 Gallon Dry

**HEPA Premotor Filter HEPA** 

**Postmotor Filter** 

**Polyester Pretreated Filter** 

Paper Bag Filter

#### **GENERAL INFORMATION**

#### **PACKAGING**

Dimensions: L Н W Inches: 15 15 31 mm: 381 381 787 Weight: 30 lbs. 13.61 kg

**HS Code** 8508.11.0000

**UPC** 

8 38067 00145 2

#### **OPTIONAL ACCESSORIES**

Main Replaceable Paper Bag 5 pack (ATIBCVBAG)



# Premotor HEPA Filter Cartridge (ATIBCVH1)



**Polyester Pretreated Filter** (ATIBCVSF)



# **INCLUDED CONTENTS**

- A Biocide Antimicrobial Class 100 Cleanroom HEPA Vac by Atrix with Microban®
- B 25' Power Cord
- C ATIBCV1685VHA 6 ' Hose with Microban®
- D ATIBCV6240VHA 19.5" Straight Wand with Microban® (2)
- E ATIBCV6158VHA Curved Hose Wand with Microban®
- F ATIBCV6210VHA Floor Tool with Microban®
- G ATIBCV0616 Hand/Furniture Tool
- H ATIBCV0617- Crevice Tool
- I ATIBCV0004 Round Brush J - ATIBCVH1 - Premotor HEPA Filter Cartridge, Main
- K ATIBCVH2 Postmotor HEPA Filter Cartridge, Exhaust

L - ATIBCVSF - Polyester Pretreated Filter for Main HEPA Filter

M - ATIBCVBAG - Main Replaceable Paper Bag