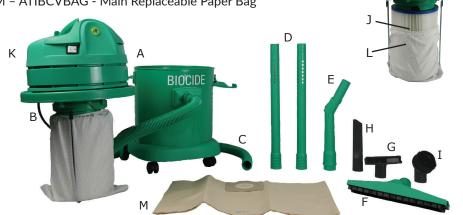

# **INCLUDED CONTENTS**

- A Biocide Antimicrobial Class 100 Cleanroom HEPA Vac by Atrix with Microban®
- B 25' Power Cord
- C ATIBCV1685VHA 6 ' Hose with Microban®
- D ATIBCV6240VHA 19.5" Straight Wand with Microban® (2)
- E ATIBCV6158VHA Curved Hose Wand with Microban®
- F ATIBCV6210VHA Floor Tool with Microban®
- G ATIBCV0616 Hand/Furniture Tool
- H ATIBCV0617- Crevice Tool
- I ATIBCV0004 Round Brush J - ATIBCVH1 - Premotor HEPA Filter Cartridge, Main
- K ATIBCVH2 Postmotor HEPA Filter Cartridge, Exhaust

L - ATIBCVSF - Polyester Pretreated Filter for Main HEPA Filter

M - ATIBCVBAG - Main Replaceable Paper Bag