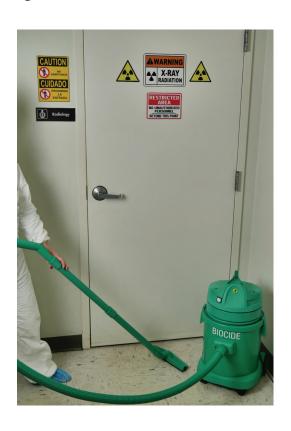

#### **APPLICATIONS**

Cleanroom, Medical, Hospital, Healthcare, Food Service, Hospitality

# ANTIMICROBIAL CLASS 100 CLEANROOM HEPA VACUUM WITH MICROBAN®

Prevent proliferation of bacteria/viruses