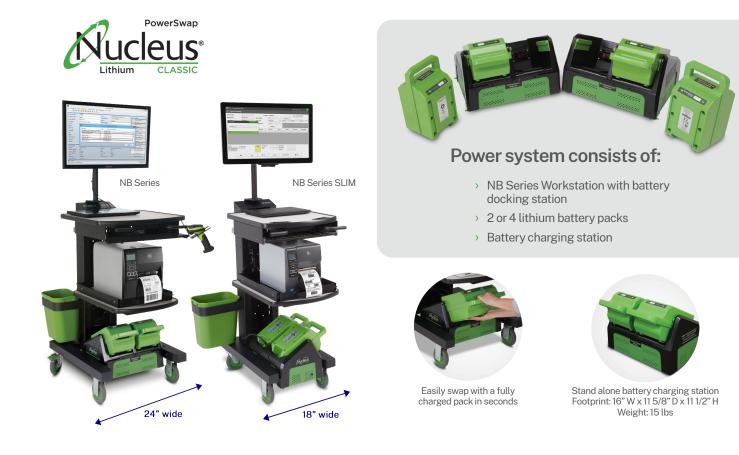

## The capable, 24/7 power system that maximizes efficiency no matter your industry

The NB Series Workstations with the PowerSwap Nucleus® Classic Lithium Power System is the first of its kind designed for industrial environments. This rugged, yet lightweight unit provides quiet, seamless AC power for 8–12+ hours at a time. Once the battery charge is depleted, simply swap it with a fully charged one in a matter of seconds.

## Outstanding benefits

- Narrow footprint and lightweight (each battery weighs only 11 lbs.)
- Plug & play power system no tools, heavy lifting or maintenance personnel required for battery changes
- Hot swappable never run out of battery power or lose a terminal session
- > Ideal for multiple shifts or 24/7 operation
- Extreme longevity 5 to 7 year battery life (or 3,000 cycles)
- Wide variety of optional accessories available for a highly versatile workstation