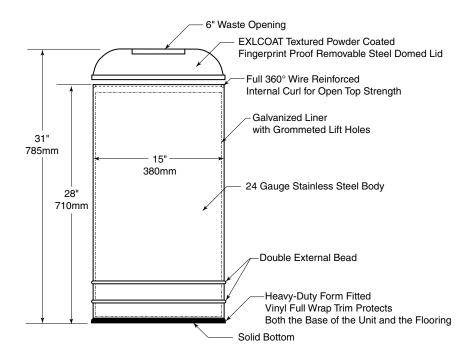

## **MATERIALS:**

**Waste Receptacle** — Floor-standing cylinder with solid bottom. Exposed surface has satin-finish. 24 gauge stainless steel body.

**Dome-Top** — Black cold-rolled steel. 6" (150mm) diameter opening has 1/2" (13mm) wide, contrasting metal rim that matches the finish on the waste receptacle.

Waste Container — Rigid plastic liner. Removable for servicing. Capacity: 18-gal. (68.1-L).

## **SPECIFICATION:**

Floor-standing waste receptacle shall be stainless steel with satin-finish. Waste receptacle shall have an open bottom and a black steel dome-top secured with rivets to form a single structural unit. Dome-top shall have a 6" (150mm) diameter opening has 1/2" (13mm) wide, contrasting metal rim that matches the finish on the waste receptacle. Unit shall be furnished with a removable, rigid plastic liner that has a capacity of 18-gal. (68.1-L).