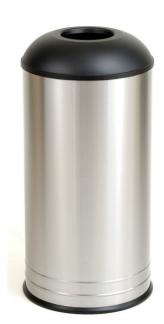

## FLOOR-STANDING DOME-TOP WASTE RECEPTACLE

**B-2300** 

## **MATERIALS:**

**Waste Receptacle** — Floor-standing cylinder with solid bottom. Exposed surface has satin-finish. 24 gauge stainless steel body.

**Dome-Top** — Black cold-rolled steel. 6" (150mm) diameter opening has 1/2" (13mm) wide, contrasting metal rim that matches the finish on the waste receptacle.

Waste Container — Rigid plastic liner. Removable for servicing. Capacity: 18-gal. (68.1-L).