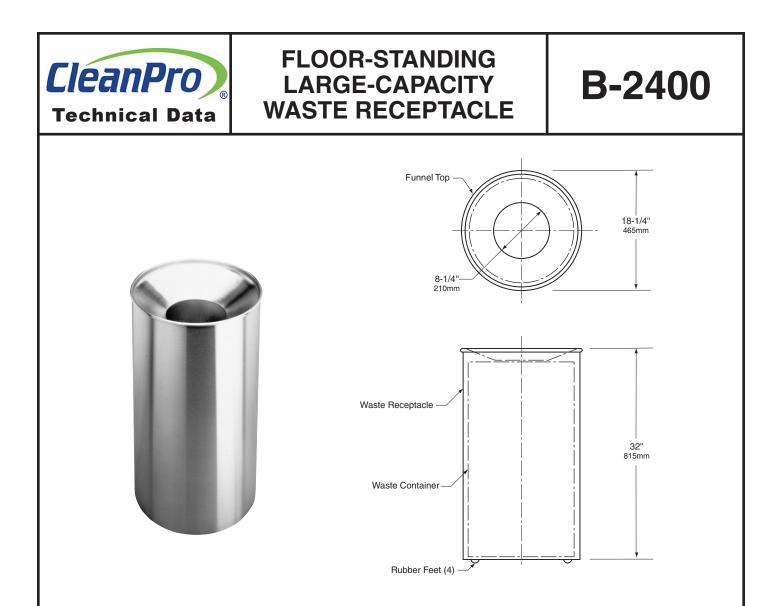

## MATERIALS:

**Waste Receptacle** — 18-8, type-304, 16-gauge (1.6mm) stainless steel with satin finish. All-welded construction. 1/2" (13mm) recessed bottom equipped with four 1-1/2" (40mm) diameter x 3/4" (19mm) high, heavy-duty rubber feet.

**Funnel Top** — 18-8, type-304, 16-gauge (1.6mm) stainless steel with satin finish. One-piece construction. 8-1/4" (210mm) diameter opening.

Waste Container — Galvanized steel with wire handle. Removable for servicing. Capacity: 33-gal. (125-L).

## **OPERATION:**

Funnel top lifts off for removal and servicing of waste container. Wide opening provides hygienic, no-touch waste disposal. Heavy-duty rubber feet protect flooring and elevate receptacle slightly off the floor.

## SPECIFICATION:

Floor-standing waste receptacle shall be type-304, 16-gauge (1.6mm) stainless steel with satin finish. One-piece funnel top shall have 8-1/4" (210mm) diameter opening. Bottom of receptacle shall be recessed 1/2" (13mm) and equipped with four heavy-duty rubber feet that elevate receptacle slightly off floor. Removable, rigid plastic liner shall have a wire handle and a minimum capacity of 33-gal. (125-L).