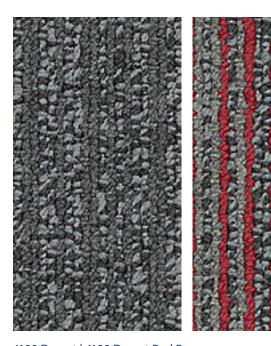

## **SHADOWFX SDC** — CONSTRUCTED OF PREMIUM BRANDED YARN FOR DEMANDING ESD APPLICATIONS AND 24/7 ENVIRONMENTS.

4109 Pomfret | 4109 Pomfret Red Barn (accent color)

4109 Shelburne | 4109 Shelburne Fern (accent color)