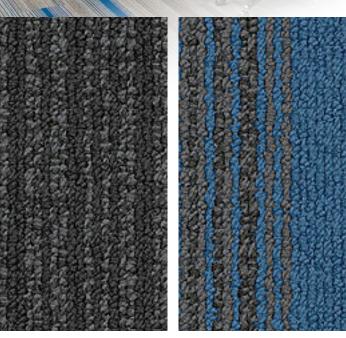

4109 Chester | 4109 Chester Mountain Sky (accent color)

Meets ANSI/ESD S20.20-2014, EN61340-5-1, ATIS 0600321.2015, FAA 019e, Motorola R56, MIL-STD-1686—for any static control flooring application.