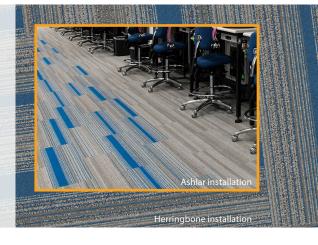

# Choose your Tile Pattern — Ashlar or Herringbone Design

Choose the pattern that suits your style. Two installation options for stunning floor designs that provide seamless installations.

"Your product rocks and I'm so glad we were able to find an attractive solution that didn't leave us with some run-of-the-mill ugly disaster in the middle of our workspaces. You would never know it was ESD, WHICH IS AMAZING!"