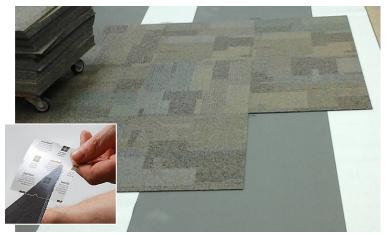

Sydnie Young, Associate IIDA, Interior Designer, FFKR Architects

GroundBridge strips (shown in white). Inset: TacTiles square being applied to corner of carpet tile.

## FAST, GLUELESS, ODORLESS INSTALLATIONS – AN IDEAL OPTION FOR OCCUPIED WORKSPACES

Roll out GroundBridge" strips, a lightweight material of conductive cellulose. Create a floating floor by joining the corners of ShadowFX carpet tiles using dimensionally-strong, self-adhering TacTiles®. Done.