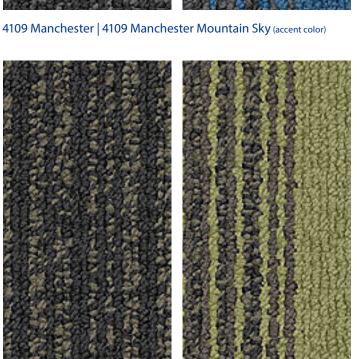

4109 Chester | 4109 Chester Mountain Sky (accent color)

Meets ANSI/ESD S20.20-2014, EN61340-5-1, ATIS 0600321.2015, FAA 019e, Motorola R56, MIL-STD-1686—for any static control flooring application.