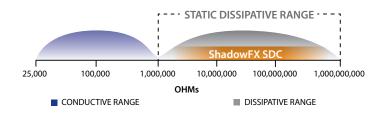

#### **ESD S7.1/NFPA 99 Resistive Characterization of Materials:**

Nine or more readings between electrodes placed 1 foot apart. Tested with an applied voltage of 100V. Measured in Ohms,  $1.0 \times 10^{6} - 1.0 \times 10^{9}$ . Meets Motorola R56 and ATIS-0600321 for use in telecommunications applications. Meets FAA STD 019e for use in flight control applications.

#### **Approved for EPAs per ANSI/ESD S20.20**

- System resistance per ANSI/ESD S97.1 < 3.5 X 10<sup>7</sup>
- Charge generation per ANSI/ESD S97.2 < 100 volts

Roller Caster Electrical Test (CET) proven. Product meets ANSI/ESD S20.20 after 125,000 cycles.