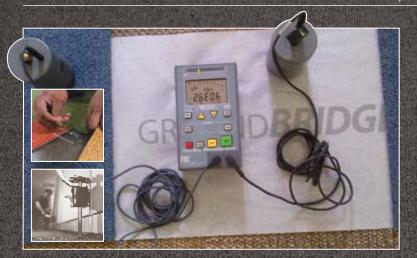

#### **ESD S7.1/NFPA 99 Resistive Characterization of Materials:**

Nine or more readings between electrodes placed 1 foot apart. Tested with an applied voltage of 100V. Measured in Ohms,  $1.0 \times 10^{6} - 1.0 \times 10^{9}$ . Meets Motorola R56 and ATIS-0600321 for use in telecommunications applications. Meets FAA STD 019e for use in flight control applications.