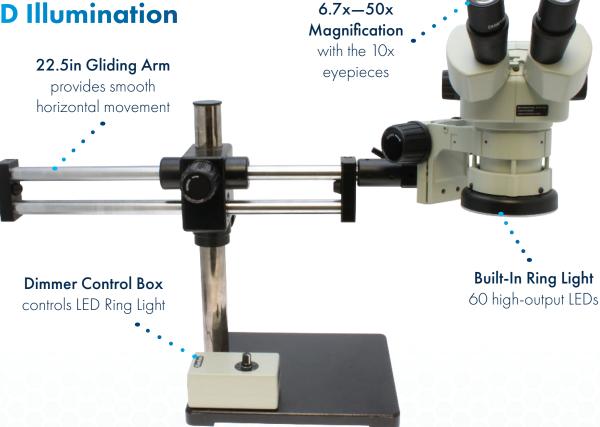

## **High-Grade Optics Meets Flexibility**

Aven's SPZ-50 Stereo Zoom Binocular Microscope on the Double Arm Boom Stand offers the best-in-class zoom ratio with super sharp 3D images, wide field of view, and long working distance. Magnification range of 6.7x-50x with the included 10x eyepieces, and additional lenses and eye pieces can increase the range up to 200x. Unibody construction and multi-coated optical components assure excellent contrast and definition of 3D images from edge-to-edge. The Double Arm Boom Stand is designed with a heavy base and ball bearing slide, which allows for easy microscope positioning. The 22.5in smooth gliding arm is ideal for scanning the microscope across a large subject. A 60-LED ring light is built into the focus mount and illumination is adjustable with the dimmer control box. The focus mount also provides course focus adjustments.

## SPZ-50E BINOCULAR MICROSCOPE W/ DOUBLE ARM BOOM STAND AND LED ILLUMINATION

| Item #                  | 26800B-373-6                                                                                          |
|-------------------------|-------------------------------------------------------------------------------------------------------|
| Illumination            | 60 LED Ring Light                                                                                     |
| Eyepieces               | 10x wide field (FN: 23) 45° inclined                                                                  |
| Objective Lens          | 0.67x—5.0x                                                                                            |
| Magnification           | 6.7x—50x                                                                                              |
| Working Distance        | 108mm / 4.25in                                                                                        |
| Zoom Ratio              | 7.46:1                                                                                                |
| Field of View           | 34.3mm—3.6mm / 1.4in—0.14in                                                                           |
| Interpupillary Distance | 52mm-75mm / 2.05in-2.6in                                                                              |
| Diopter Adjustment      | +/- 7.2 D in both eyepiece tube                                                                       |
| Optical System          | Greenough                                                                                             |
| Stand Type              | Double Arm Boom                                                                                       |
| Base Dimensions         | 285mm x 260mm / 11.22in x 10.32in                                                                     |
| Pole/Track Height       | 380mm / 14.96in                                                                                       |
| Package Contents        | SPZ-50 Body, Double Arm Boom Stand<br>26200B-534, E-Arm Focus Mount with<br>LED Ring Light 26200B-209 |