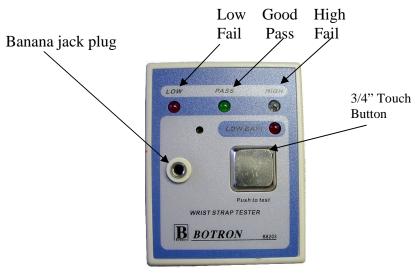

**Botron** High Quality Light weight portable wrist strap checker **B8203**. A large 3/4" touch button for easy testing. Easy to read LED's light s, Low, High and Good. Audible signal will sound when good. Checks all standard wrist straps and coil cords. Has a test range from 725k-10megohms great for field service or area was mobility is required. **Disclaimer.** All statements of technical information are believed to be true and are based upon tests we believe to be reliable. The proper use and application for this product must be the responsibility of the user. The statements herein shall have no force or effect.

| PROPERTIES | SPECIFICATIONS  |
|------------|-----------------|
| INOILKILD  | of Echitch Hono |

- Light weight
- 9 volt battery operated
- LED lights
- >725k-10megohm
- +/-10% Hi /20% low
- Audible signal when good
- Checks all standard wrist straps and coils
- 3.5"x4.5"x1.5"
- LED lights (3)
- Low Battery LED
- Good For field kits

## **OPERATION:**

Unscrew two screws on back of unit and insert 9v battery into compartment. To test wrist straps, with strap on, plug banana plug from coil cord into banana jack hole on front with your hand press touch button. To test just coil cords, unplug coil cord from strap, plug banana end into jack in front of unit with snap end in hand touch coil head (metal part) to touch button pressing down. If unit you are testing is good green LED will come on and audible signal will sound.