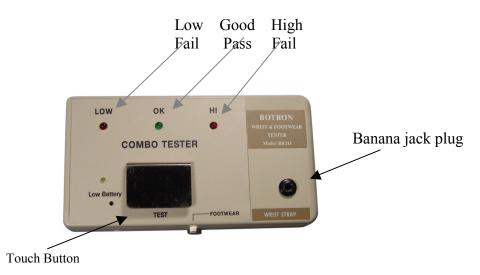

**Botron** High Quality battery operated (9V) Combo Tester **B8211** test wrist straps and footwear. This unit test both US & European standards. A slid switch on top of tester selects either 10megohm for wrist straps and 100megohms for footwear. A large touch plate for quick testing. Easy to see LED's Low, OK and Hi. Audible signal will sound if bad. Also test coil cords with front mounted banana jack hole. Has a test range from 750k-100megohms. You may order this unit with our test station **B82450** You may also order it with a foot plate see below. **Disclaimer.** All statements of technical information are believed to be true and are based upon tests we believe to be reliable. The proper use and application for this product must be the responsibility of the user. The statements herein shall have no force or effect.

#### **OPERATION:**

Insert 9v battery into compartment and plug banana jack from wrist strap into back from banana hole and push down on touch plate. To test just coil cords, unplug coil cord from strap, plug banana end into jack in back of unit with snap end in hand touch coil head to touch plate pressing down. If unit you are testing is good green LED will come on. If you use for testing heel straps or footwear you will need test plates or the test station.