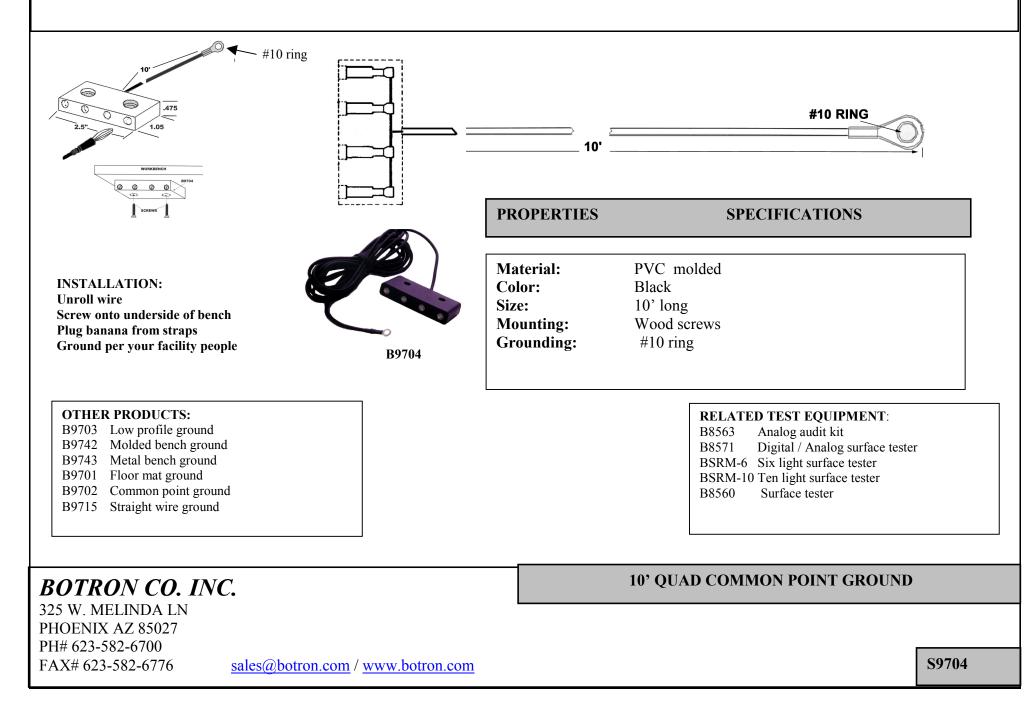

**Botron** common point ground is designed to have two workers be able to plug into on ground point and be at the same potential. The B9702 is easy to install simply snap the end of the common point ground into the 3/8" f-male snap on the mat. The B9702 comes with a one megohm resistor to protect the mat and two banana receptacles in front of B9702. A 310 ring is at other end and the wire is 10' long. Check with your facility people on were to ground the unit. **Disclaimer.** All statements of technical information are believed to be true and are based upon tests we believe to be reliable. The proper use and application for this product must be the responsibility of the user. The statements herein shall have no force or effect.