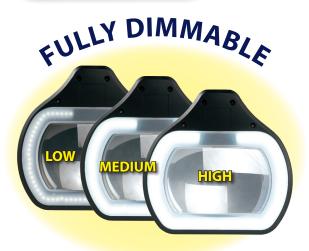

### **Redefining Value for Precision Inspection**

The Accu-Lite<sup>™</sup> LED magnifier is in a class by itself. With brightness adjustment, hidden springs, built-in protective cover, optical grade glass lens, and an ESD protective coating, (*black models only*) the Accu-Lite<sup>™</sup> LED magnifier offers uncompromising value.

### **FEATURES:**

- 6.85" wide, 3.5 diopter (1.88x) or 5 Diopter (2.25x) optical grade glass lens for crystal-clear viewing
- 360° swivel lamp head, for inspection at any angle
- Touch sensitive ON/OFF switch & brightness controls