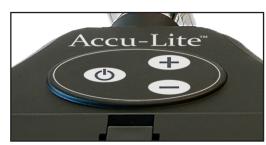

### **FEATURES:**

- 6.85" wide, 3.5 diopter (1.88x) or 5 Diopter (2.25x) optical grade glass lens for crystal-clear viewing
- 360° swivel lamp head, for inspection at any angle
- Touch sensitive ON/OFF switch & brightness controls