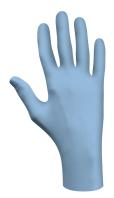

# 8005PF

Outfitted with an 8 mil thickness, the SHOWA N-DEX 8005PF is a powder-free option that is perfect for jobs requiring the utmost in barrier protection, while keeping tactile discrimination.

# **FEATURES**

- Latex-free 100% nitrile
- Powder free
- Low-modulus formulation
- Rolled cuff
- Ambidextrous

# **BENEFITS**

- Easy to tear away in case of emergency break
- Can easily be one-hand use
- Rolled cuff prevents dirt from entering the glove
- Second-skin feel significantly reduces hand fatigue