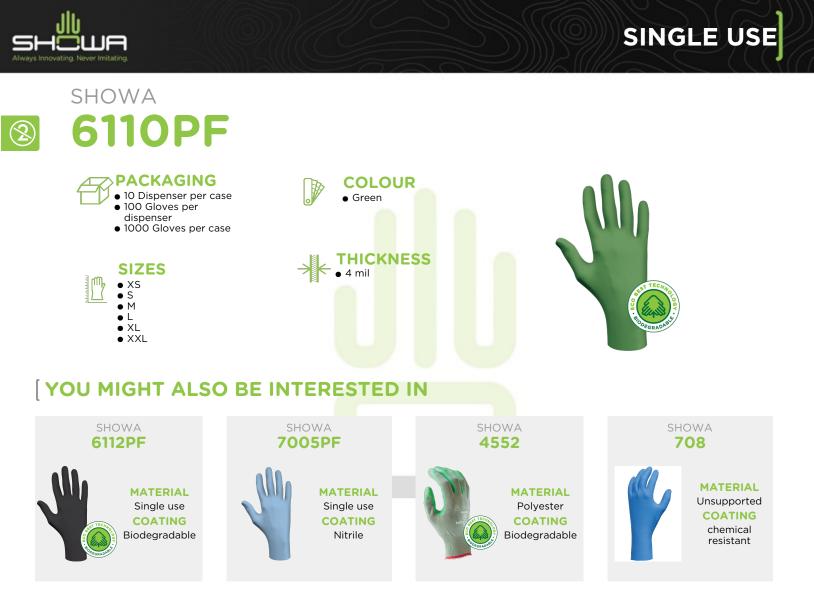

# SINGLE USE

Crafted with SHOWA's revolutionary Eco Best Technology<sup>®</sup> (EBT), this biodegradable 4-mil (0,10mm), nitrile disposable glove delivers unmatched comfort, dexterity and performance across a range of applications.

# [FEATURES

- 100% nitrile with Eco Best Technology®
- 4 mil (0,10mm) thick
- 9.5 inches (240mm) long
- Zero natural rubber latex proteins
- Powder free
- Rolled cuff

### MATERIAL

- Single use
- Unsupported

#### COATING

- Biodegradable
- Nitrile

#### GRIP

• Smooth