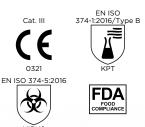

dexterity and performance across a range of applications.

# [FEATURES

- 100% nitrile with Eco Best Technology®
- 4 mil (0,10mm) thick
- 9.5 inches (240mm) long
- Zero natural rubber latex proteins
- Powder free
- Rolled cuff

### BENEFITS

- Performs same as non-EBT nitrile disposable gloves
- 100% biodegradable
- Decreased risk of allergies
- High performance of protection
- Second-skin fit & feel

# INDUSTRY

Automotive



Food



Janitorial

Laboratory

# [IDEAL APPLICATIONS

- Automotive repairs and maintenance
- Intricate parts handling
- Light assembly of oil-coated pieces
- Fruit & vegetable processing
- Washing & cleaning
- Laboratory, pharma & analysis





### MATERIAL

- Single use
- Unsupported

#### COATING

- Biodegradable
- Nitrile

#### GRIP

• Smooth

### **STANDARDS**





### **USER INSTRUCTIONS**

Gloves provide protection from chemical and mechanical hazards shown. Do not use gloves that show signs of wear. If required, cleanse outer surface of glove with running water. Discard used gloves in compliance with local regulations. Do not wear gloves when there is a risk of entanglement by moving parts of machines.

# DISCLAIMER

The descriptions, characteristics, applications and photos are given for information purposes and do not constitute a contractual commitment. The manufacturer reserves the right to make any modifications it deems necessary.