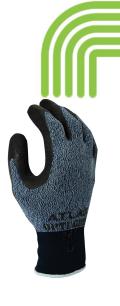

# showa 341

Engineered with advanced grip technology, SHOWA ATLAS's revolutionary 341 provides the perfect combination of dexterity, tactility and comfort for a range of applications.

## [FEATURES

- Waterproof natural rubber coated palm
- Breathable 13-gauge liner
- Grip finish on palm and fingers
- Ergonomic design

### BENEFITS

- Improved grip coating for enhanced performance
- Breathable material to reduce perspiration
- Ultimate dexterity and tactility
- Superior flexibility and softness
- Mimics the curvature of a human hand to reduce fatigue
- No skin irritation