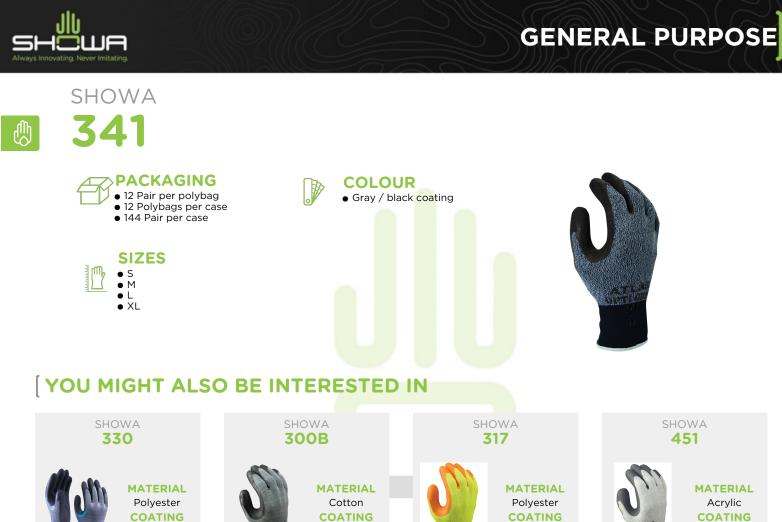

# showa 341

Engineered with advanced grip technology, SHOWA ATLAS's revolutionary 341 provides the perfect combination of dexterity, tactility and comfort for a range of applications.

## [FEATURES

- Waterproof natural rubber coated palm
- Breathable 13-gauge liner
- Grip finish on palm and fingers
- Ergonomic design

### BENEFITS

- Improved grip coating for enhanced performance
- Breathable material to reduce perspiration
- Ultimate dexterity and tactility
- Superior flexibility and softness
- Mimics the curvature of a human hand to reduce fatigue
- No skin irritation