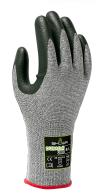

Microporous nitrile coating over engineered DURACoil liner reinforced with HPPE.

## **FEATURES**

- Multifilament polyester wrapping DURACoil liner reinforced with HPPE
- EN 388:2016 Cut Level C
- ANSI/ISEA 105-16: A3
- Microporous nitrile coated palm for good grip & aeration
- Excellent fitting due to optimal liner design
- Unique SHOWA ergonomic shape that replicates the natural curve of the human hand I
- Seamless knit
- High abrasion resistance level 4

# [ BENEFITS

- Increased cut resistance performance due to engineered DURACoil wrapping technology
- Microporous nitrile coating protects the hand from oils and abrasions while remaining breathable
- Maximum comfort when performing delicate tasks due to soft and flexible HPPE properties combined with high multifilament wrapping technique
- High level of flexibility and dexterity due to advanced grip technology
- Ergonomically designed to replicates the natural curves for enhanced dexterity and longer use
- Embossed nitrile palm finish disperses oil away to increase grip and longevity in light oily environments.
- Cost-efficient gloves that can be laundered and re-used.