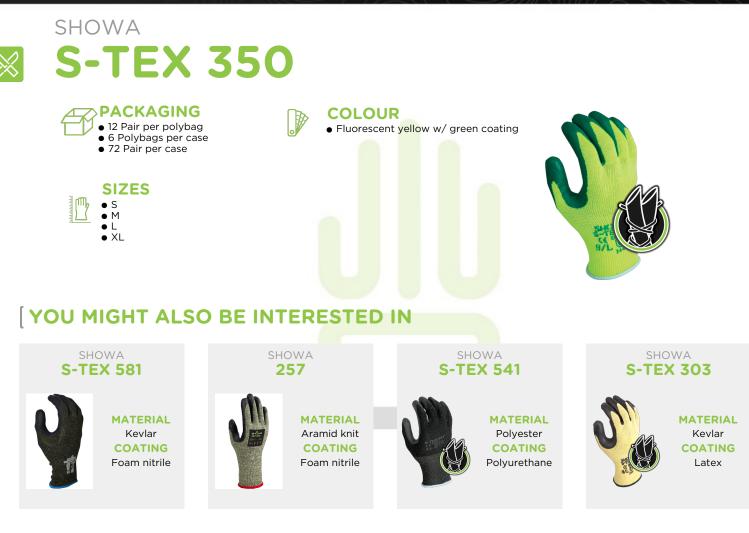

# [FEATURES

- Hagane Coil<sup>®</sup> technology
- Wrapped Stainless steel liner
- Nitrile palm coating
- Safety yellow seamless liner

# [ BENEFITS

- ANSI cut level A4
- Breathable open-back design
- Increased visibility in low lighting
- Excellent abrasion and puncture resistance
- Form-fitting design for maximum dexterity

# IDEAL APPLICATIONS

- Handling heavy equipment
- Automotive repairs and maintenance
- Bottling
- Handling glass and windows
- Canning
- White goods
- Assembly dry and oily parts
- HVAC

- Polyester
- Seamless knit
- Stainless steel

#### COATING

• Nitrile