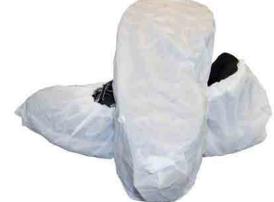

## WHITE CAST POLYETHYLENE SHOE COVER

| MATERIAL          | COLOR | SIZE(S) | PACK   | COUNTRY OF ORIGIN |  |  |
|-------------------|-------|---------|--------|-------------------|--|--|
| CAST POLYETHYLENE | WHITE | LG-XL   | 300/CS | CHINA             |  |  |

SHOE COVER FIT GUIDE LARGE - FITS SHOE SIZES 7-10, FITS BOOTS SIZES 7-9 X-LARGE - FITS SHOE SIZES 9-14, FITS BOOT SIZES 10-13 2X-LARGE - FITS SHOE SIZES 15-18, FITS BOOT SIZES 14-18