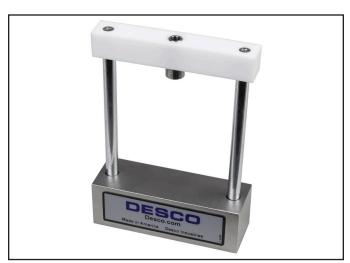

# Glove CAFE Installation, Operation and Maintenance

Figure 1. Desco 19298 Glove CAFE

#### **Description**

The Desco <u>19298</u> Glove CAFE (Constant Area and Force Electrode) meets ANSI/ESD SP15.1 requirements for measuring the intrinsic electrical resistance of gloves and finger cots. It also measures their electrical resistance together with personnel as a system.