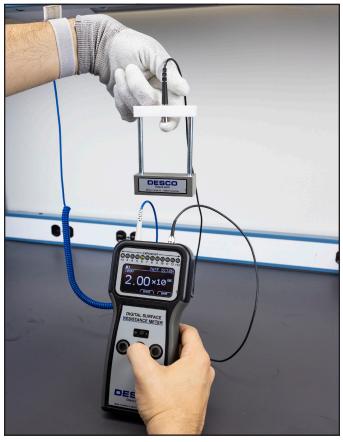

- 6. Balance the Glove CAFE on the fingerprint side of the thumb or first finger of choice on the hand wearing the glove.
- Take a resistance measurement using the resistance meter.

Figure 2. Using the Glove CAFE Test Electrode with the Desco 19290 Digital Surface Resistance Meter