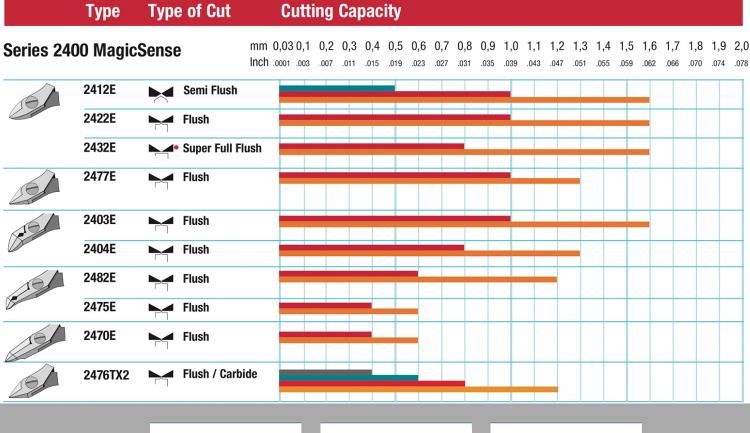

## Built to Last - Longest lasting durability on the planet

The Weller Erem Series 2400 Magic Sense is a range of medium-sized precision cutters that combines robustness, visibility and accessibility. A large variety of head shapes for precision work in hard-to-reach areas. The optimized ergonomic shape of the Series 2400 MagicSense prevents hand fatigue. These cutters are manufactured from improved induction-hardened cutting edges up to 64 – 65 HRc for an extremely long service life. The cutting edges are made from special tool steel. The precision cutters have a nonreflecting surface, are ESD safe and resharpenable.