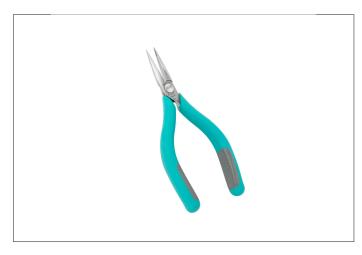

## **2411PD**

Product no.: 2411PD

Needle nose pliers with very precise, smooth and rounded jaws, inside-serrated jaws for secure handling.

Pliers for miniature and standard electronics

Non-reflecting surface, ESD-safe

Optimized ergonomically shaped handles for increased comfort

Same as 2411P but with inside serrations