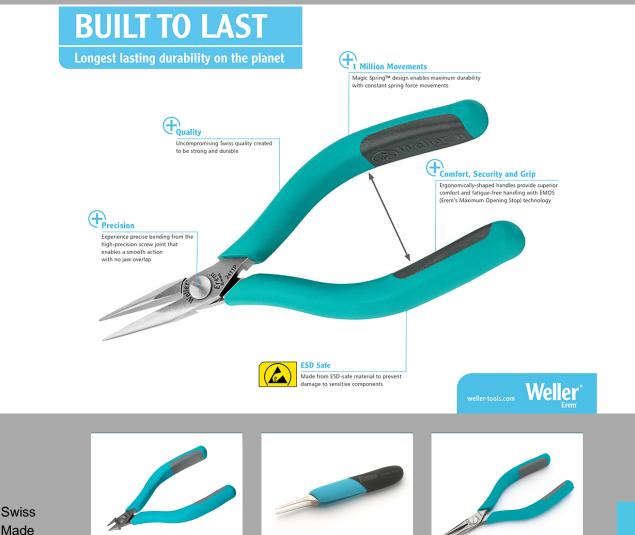

## Built to Last - Longest lasting durability on the planet

The Weller Erem Series 2400 Magic Sense is a range of medium-sized precision cutters that combines robustness, visibility and accessibility. A large variety of head shapes for precision work in hard-to-reach areas. The optimized ergonomic shape of the Series 2400 MagicSense prevents hand fatigue. These cutters are manufactured from improved induction-hardened cutting edges up to 64 – 65 HRc for an extremely long service life. The cutting edges are made from special tool steel. The precision cutters have a nonreflecting surface, are ESD safe and resharpenable.