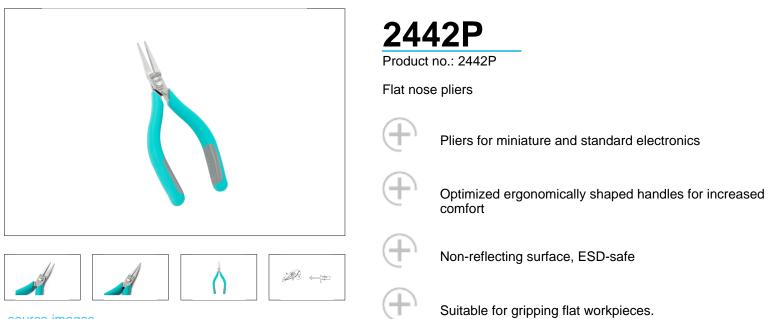

## Built to Last - Longest lasting durability on the planet

The Weller Erem Series 2400 Magic Sense is a range of medium-sized precision cutters that combines robustness, visibility and accessibility. A large variety of head shapes for precision work in hard-to-reach areas. The optimized ergonomic shape of the Series 2400 MagicSense prevents hand fatigue. These cutters are manufactured from improved induction-hardened cutting edges up to 64 – 65 HRc for an extremely long service life. The cutting edges are made from special tool steel. The precision cutters have a nonreflecting surface, are ESD safe and resharpenable.

| Technical Data                         |                       |
|----------------------------------------|-----------------------|
|                                        |                       |
| Length mm                              | 146                   |
| Jaw length in mm                       | 33.2                  |
| Head width mm                          | 11                    |
| Head thickness mm                      | 6                     |
| Width of tips in mm                    | 3.4                   |
| Total height of both tips in mm        | 1.2                   |
| Length inches                          | 5.748                 |
| Jaw length inches                      | 1.307                 |
| Head width Inches                      | 0.433                 |
| Head thickness Inches                  | 0.24                  |
| Width of tips in Inches                | 0.134                 |
| Total height of both tips in<br>Inches | 0.047                 |
| ESD-safe                               | on                    |
| Erem applications                      | Laboratory technology |
| Material                               | Special tool steel    |
| Weight in g                            | 78.5                  |
| Weight in oz                           | 2.769                 |