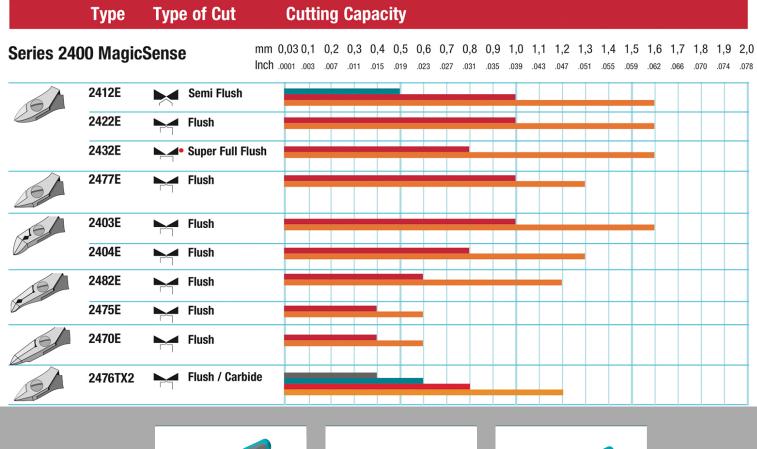

2443P

Product no.: 2443P

Round nose pliers with very precise, smooth jaws



Pliers for miniature and standard electronics



Optimized ergonomically shaped handles for increased comfort



Non-reflecting surface, ESD-safe



Suitable for bending wires.

13/







source images

## Built to Last - Longest lasting durability on the planet

Weller Erem<sup>TM</sup> Pliers are designed to ensure an accurate and sure grip every time. Manufactured with uncompromising Swiss quality and created for worldwide applications, including electronics assembly and healthcare, Weller Erem Pliers are built to last. Feel the difference with Weller Erem<sup>TM</sup> – the proven choice. Every time.















| Length mm                           | 146                |
|-------------------------------------|--------------------|
| Jaw length in mm                    | 30.3               |
| Head width mm                       | 11                 |
| Head thickness mm                   | 6                  |
| Width of tips in mm                 | 0.8                |
| Total height of both tips in mm     | 1.6                |
| Length inches                       | 5.748              |
| Jaw length inches                   | 1.319              |
| Head width Inches                   | 0.43               |
| Head thickness Inches               | 0.24               |
| Width of tips in Inches             | 0.031              |
| Total height of both tips in Inches | 0.063