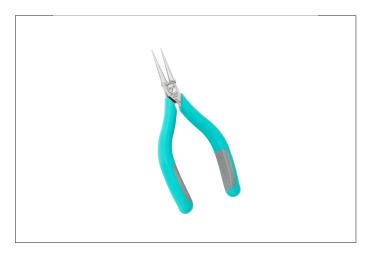

2443P

Product no.: 2443P

Round nose pliers with very precise, smooth jaws

Pliers for miniature and standard electronics

Optimized ergonomically shaped handles for increased comfort

Non-reflecting surface, ESD-safe