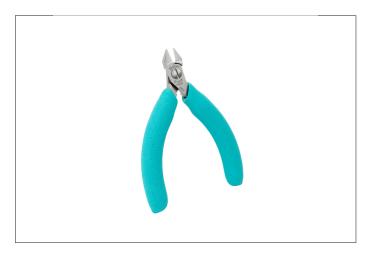

**595T** 

Product no.: 595T

Side cutter - tapered head

The jaws of the cutter have straight edges and taper to a point. This head shape allows access to difficult to reach areas but reduces the cutting capacity in comparison to the same size oval head cutter.