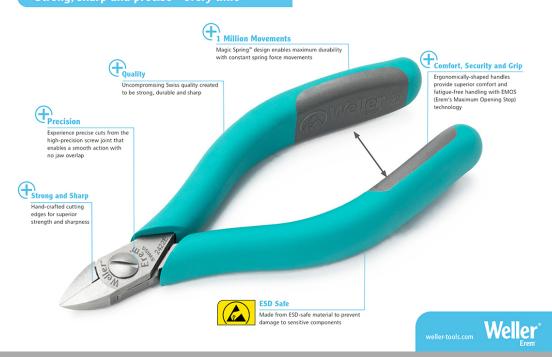

Tungsten-carbide cutters

source images

The Perfect Cut - Strong, sharp and precise, every time

---

## THE PERFECT CUT

Strong, sharp and precise - every time

| Length mm                                    | 115             |
|----------------------------------------------|-----------------|
| Length of cutting edges mm                   | 10              |
| Head width mm                                | 11              |
| Head thickness mm                            | 6               |
| Head length mm                               | 19              |
| Max. cutting capability – hard wire mm       | Ø 0,6           |
| Weight in oz                                 | 2.363           |
| Length of cutting edges Inches               | 0.394           |
| Head width Inches                            | 0.433           |
| Head thickness Inches                        | 0.236           |
| Head length Inches                           | 0.748           |
| ESD-safe                                     | on              |
| Cut                                          | Semi-flush      |
| Max. cutting capability – medium hardness mm | Ø 0,8           |
| Max. cutting capability – copper wire mm     | Ø 1,5           |
| Length inches                                | 4.528           |
| Weight in g                                  | 67              |
| Erem applications                            | Microelectronic |
|                                              |                 |