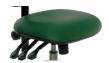

## **Seat Back Options:**

High Back

Medium Back

Fixed Height and Width Arms

Fixed Height and Adjustable Width Arms

Adjustable Height and Width Arms

### **Adjustment Options:**

Height and Back Tilt. This control has two levers for seat height and back angle adjustment and back height adjustment with knob.

Height and Seat and Back Tilt. This control has two levers, one for height adjustment and the other for Seat and Back tilt adjustment and back height with knob.

Three Lever for Individual Lift. Height lever adjustment, seat tilt adjustment back tilt adjustment and height back adjustment with knob and a seat tension knob.