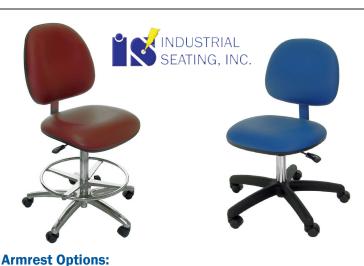

# **Industrial Seating Vinyl Chairs**

**Upholstry Colors and Options** 

## **Seat Back Options:**

High Back

Medium Back

Fixed Height and Width Arms

Fixed Height and Adjustable Width Arms

Adjustable Height and Width Arms

## **Base Options:**

Polished Aluminum Base

Black Nylon Base