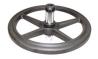

#### **Footring Options:**

**Knobless Nylon Footring 18**". The Footring is Loosened and Tightened by Turning the Outer Ring.

Knobless Aluminum with Steel Ring 20". The Footring is Loosened and Tightened by Turning the Outer Ring.

Nylon Center with Steel Ring, Footring 18"