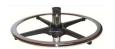

#### **Footring Options:**

**Knobless Nylon Footring 18**". The Footring is Loosened and Tightened by Turning the Outer Ring.

Knobless Aluminum with Steel Ring 20". The Footring is Loosened and Tightened by Turning the Outer Ring.

Nylon Center with Steel Ring, Footring 18"