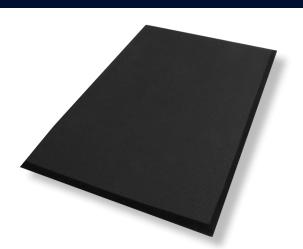

## Complete Comfort Mats

## **Anti-Fatigue Mats • Indoor**

Complete Comfort mats are ergonomically superior anti-fatigue mats designed for wet or dry environments.

- **Comfortable** 5/8" thick nitrile/PVC-blended foam provides superior antifatigue properties
- Clean Anti-microbial treatment provides lifetime protection from odors and degradation
- Safe Beveled edges provide a safe transition from floor to mat; certified high-traction by the National Floor Safety Institute (NFSI)
- Easy to Clean Lightweight and flexible for easy handling and cleaning
- Grease and oil resistant; chemical resistant
- Available with drainage holes for use in wet areas

**Complete Comfort** 

**Complete Comfort with drainage holes** 