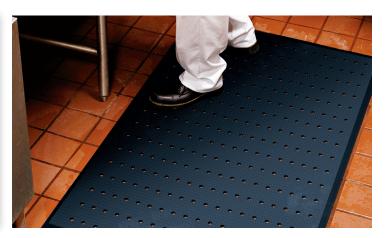

## **Anti-Fatigue Mats • Indoor**

Complete Comfort mats are ergonomically superior anti-fatigue mats designed for wet or dry environments.

- **Comfortable** 5/8" thick nitrile/PVC-blended foam provides superior antifatigue properties
- Clean Anti-microbial treatment provides lifetime protection from odors and degradation
- Safe Beveled edges provide a safe transition from floor to mat; certified high-traction by the National Floor Safety Institute (NFSI)
- Easy to Clean Lightweight and flexible for easy handling and cleaning
- Grease and oil resistant; chemical resistant
- Available with drainage holes for use in wet areas

**Complete Comfort** 

**Complete Comfort with drainage holes** 