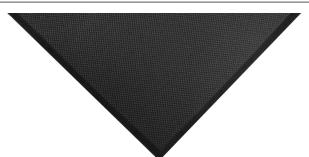

## Complete Comfort Mats

## **Anti-Fatigue Mats • Indoor**

Complete Comfort mats are ergonomically superior anti-fatigue mats designed for wet or dry environments.

- **Comfortable** 5/8" thick nitrile/PVC-blended foam provides superior antifatigue properties
- Clean Anti-microbial treatment provides lifetime protection from odors and degradation
- Safe Beveled edges provide a safe transition from floor to mat; certified high-traction by the National Floor Safety Institute (NFSI)
- Easy to Clean Lightweight and flexible for easy handling and cleaning
- Grease and oil resistant; chemical resistant
- Available with drainage holes for use in wet areas

**Complete Comfort** 

**Complete Comfort with drainage holes** 