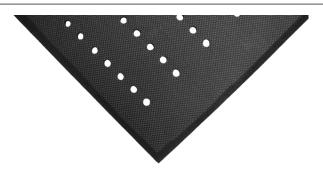

## **Anti-Fatigue Mats • Indoor**

Complete Comfort mats are ergonomically superior anti-fatigue mats designed for wet or dry environments.

- **Comfortable** 5/8" thick nitrile/PVC-blended foam provides superior antifatigue properties
- Clean Anti-microbial treatment provides lifetime protection from odors and degradation
- Safe Beveled edges provide a safe transition from floor to mat; certified high-traction by the National Floor Safety Institute (NFSI)
- Easy to Clean Lightweight and flexible for easy handling and cleaning
- Grease and oil resistant; chemical resistant
- Available with drainage holes for use in wet areas

**Complete Comfort** 

**Complete Comfort with drainage holes** 