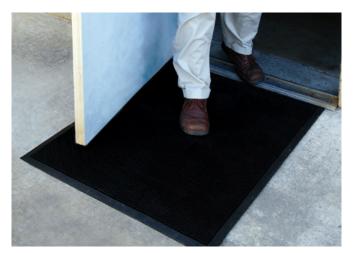

## Flex Tip™ Mats

## Scraper Mats • Outdoor

Flex Tip mats feature thousands of finger-like tips designed to scrape dirt from shoes.

- **Clean** 2,000 finger-like tips per square foot effectively remove dirt while deep wells hold it to minimize tracking
- $\bullet$  Safe OSHA-compliant beveled edges ensure a safe transition from floor to mat
- Comfortable Finger-like tips provide excellent anti-fatigue qualities
- Easy to Clean Flexible design ensures easy handling and cleaning (shake off soil and hose off)
- 5/8" thick natural rubber construction makes this a substantial mat that is unlikely to move, even with heavy winds

Thousands of finger-like tips Effectively removes dirt & minimizes tracking