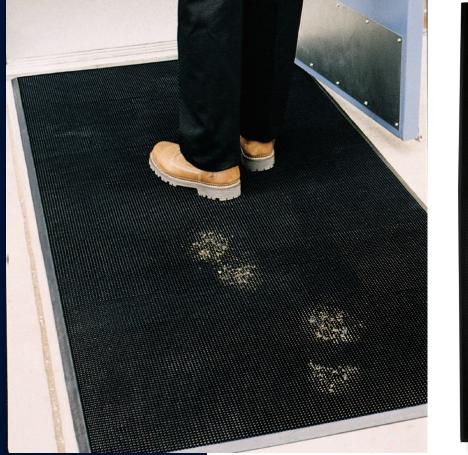

## Scraper Mats • Outdoor

Flex Tip mats feature thousands of finger-like tips designed to scrape dirt from shoes.

- **Clean** 2,000 finger-like tips per square foot effectively remove dirt while deep wells hold it to minimize tracking
- $\bullet$  Safe OSHA-compliant beveled edges ensure a safe transition from floor to mat
- Comfortable Finger-like tips provide excellent anti-fatigue qualities
- Easy to Clean Flexible design ensures easy handling and cleaning (shake off soil and hose off)
- 5/8" thick natural rubber construction makes this a substantial mat that is unlikely to move, even with heavy winds

Thousands of finger-like tips Effectively removes dirt & minimizes tracking