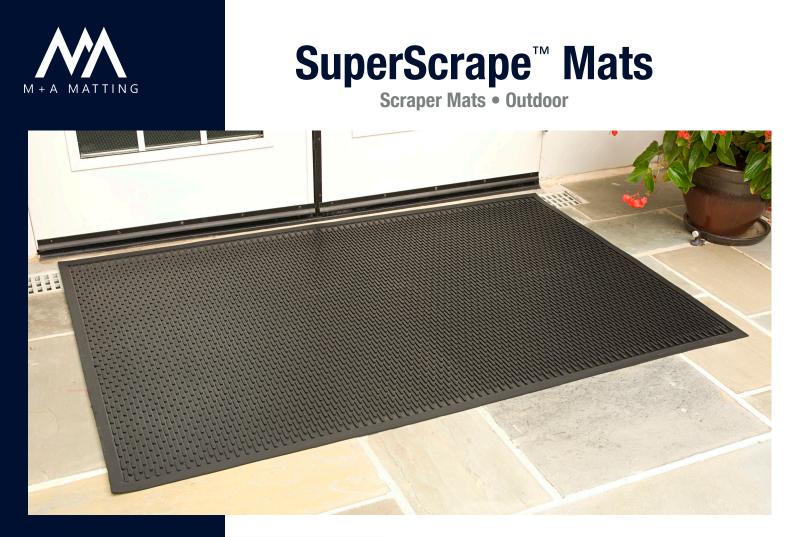

## SuperScrape<sup>™</sup> Mats

## Scraper Mats • Outdoor

SuperScrape mats feature molded tread surface cleats that effectively scrape tough dirt and grime from shoes. They are ideal for use outside as a scraper mat or as a slip-resistant mat in wet areas.