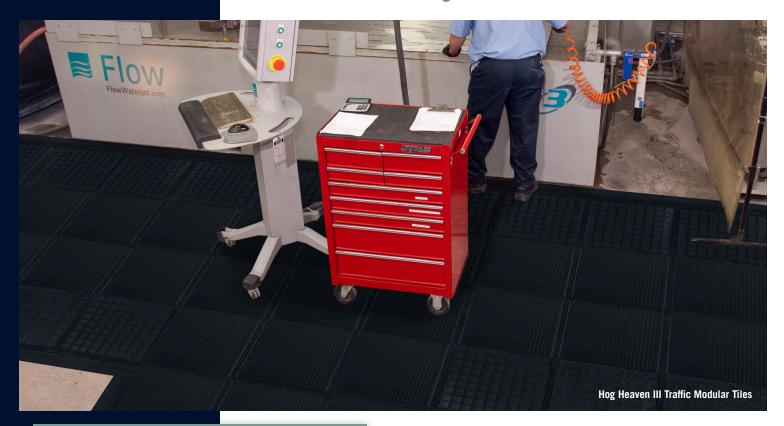

# **Anti-Fatigue Mats • Indoor**

Hog Heaven III Traffic mats and tiles provide a customizable matting solution for areas with cart traffic. They offer ergonomic qualities yet are firm enough to support traffic from heavy carts.

- Firm & Durable Solid nitrile rubber foam lasts for years, even under heavy cart traffic
- Comfortable High-density, closed-cell nitrile rubber foam provides antifatigue qualities to reduce the pain and fatigue associated with standing for long periods of time
- **Versatile** Grease/oil proof; chemical resistant; welding safe; ESD rating of electrically conductive
- Mats and tiles are 5/8" thick and available with black or OSHA-approved striped yellow border
- Linkable mats can be linked together to create long runs while tiles can be linked to create custom configurations