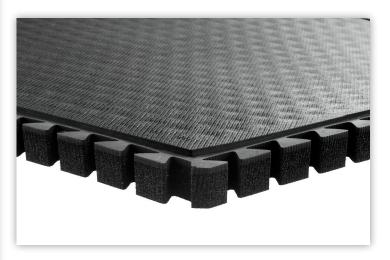

# Corner Tile Center Tile Side Tile Locking Mechanism Hog Heaven III Traffic Linkable Mats and Modular Tiles feature a unique locking mechanism to ensure the mats remain tightly connected