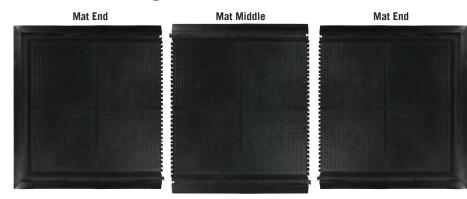

### **Hog Heaven III Traffic Linkable Mats**

### Product No. 4491 (Linkable Mats - black border) Product No. 4492 (Linkable Mats - yellow border)

|            | Size (in.)       | Shipping Weight |
|------------|------------------|-----------------|
| Mat End    | 39.875" x 43.75" | 24 lbs.         |
| Mat Middle | 36" x 43.75"     | 22 lbs.         |