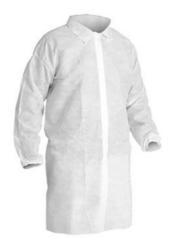

## **DLWH-NP Polypropylene Disposable Frocks**

**Specification Sheet** 

## **Description**

- No pockets, 5 snap closure, elastic cuff, knee length
- Fabric Weight: 36g/m2
- Cleanroom contamination control, disposable frocks designed for roominess full coverage and comfort, lightweight for breath ability.
- · Lot quality controlled & traceable
- Non-linting, non-woven 100% spun-bond polypropylene coated with polyethylene to seal the surface and offer liquid protection.
- Individually inspected for stitching, sizing, material and workmanship.

## **Specifications**

| Properties      |                                                                                                   |  |  |  |
|-----------------|---------------------------------------------------------------------------------------------------|--|--|--|
| Туре            | Disposable                                                                                        |  |  |  |
| Cleanroom Class | ISO Class 5 (Fed. Class 100)<br>ISO Class 6 (Fed. Class 1,000)<br>ISO Class 7 (Fed. Class 10,000) |  |  |  |
| Material        | Polypropylene                                                                                     |  |  |  |
| Closure         | Snap                                                                                              |  |  |  |
| Cuff Style      | Elastic                                                                                           |  |  |  |
| Shape           | Single Collar                                                                                     |  |  |  |
| Style           | Unisex                                                                                            |  |  |  |
| Length          | Knee Length                                                                                       |  |  |  |
| Color           | White                                                                                             |  |  |  |
| Packaging       | Case of 30                                                                                        |  |  |  |