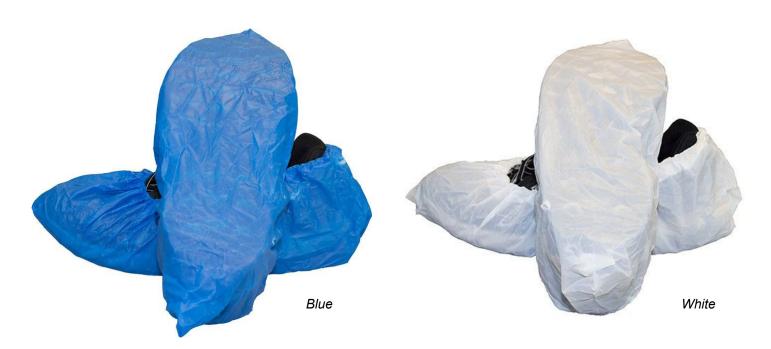

## **Description**

Seamless, **5.1 Mil thick material and high quality, one-piece design** protects your shoes or socks against liquids. Made from lint-free polyethylene film. Two color options and 3 sizes are available for this CPE shoe cover, which easily fits over most shoes. Packaged 100 shoe covers per bag.

### **Ordering Information**

| Size                             | Color | Part Number        | Packaging     |
|----------------------------------|-------|--------------------|---------------|
| Large<br>(Fits up to Size 8)     | Blue  | DSC-CPE-LG-BL      | Case of 300   |
|                                  |       | DSC-CPE-1000-LG-BL | Case of 1,000 |
|                                  | White | DSC-CPE-LG-WH      | Case of 300   |
|                                  |       | DSC-CPE-1000-LG-WH | Case of 1,000 |
| X-Large<br>(Fits up to Size 11)  | Blue  | DSC-CPE-XL-BL      | Case of 300   |
|                                  |       | DSC-CPE-1000-XL-BL | Case of 1,000 |
|                                  | White | DSC-CPE-XL-WH      | Case of 300   |
|                                  |       | DSC-CPE-1000-XL-WH | Case of 1,000 |
| 2X-Large<br>(Fits up to Size 15) | Blue  | DSC-CPE-2X-BL      | Case of 300   |
|                                  |       | DSC-CPE-1000-2X-BL | Case of 1,000 |
|                                  | White | DSC-CPE-2X-WH      | Case of 300   |
|                                  |       | DSC-CPE-1000-2X-WH | Case of 1,000 |