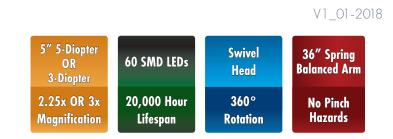

## **FEATURES** • 60 white SMD LEDs provide shadow-free illumination **Fully Covered** • LED lifespan: minimum 20,00 hours Spring Balanced Arm • Two models available: 5-Diopter (2.25x) | 8-Diopter (3x)Spring balanced arm with adjustment knob stays in place in any position • Retractable protective lens cover • Stylish addition to work bench **Protective Lens** Cover Includes heavy duty mounting clamp Stylish Stainless Steel Ring 5" Crystal Clear **Glass Lens** Crystal clear, distortionfree viewing **INCLUDES ALSO AVAILABLE** PROVUE SUPERSLIM MAGNIFYING LAMP MAGNIFICATION 2.25x (5-Diopter), 3x (8-Diopter) LENS DIAMETER 5″ MAX REACH 36″ LAMP COLOR White LIGHTING 60 SMD LEDs Weighted Table Base Part # Description Heavy Duty Item # 26501-WB Mounting Clamp 26501-LED ProVue SuperSlim LED Magnifying Lamp - 5-Diopter