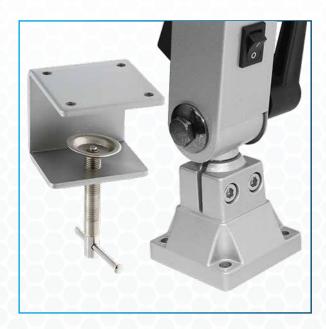

### Mounting Options

This Magnifying Lamp includes a heavy-duty aluminum mounting clamp and 4 mounting screws. Easily mounts to the side of your work station. The screw fastener secures to the side of any work table up to 1.5" in width. Or you can mount the ProVue Deluxe LED directly to your work surface.

#### Replacement Clamp for ProVue Deluxe and MightyVue Deluxe Magnifying Lamps

Replacement clamps are available on our website in case of loss or damage of item. This clamp is compatible with both Avens MightyVue Deluxe (#26505-DSG-LED) and ProVue Deluxe (#26501-LFL-LED) Magnifying Lamps

Replacement Clamp Part Number #26501-DSG-CL