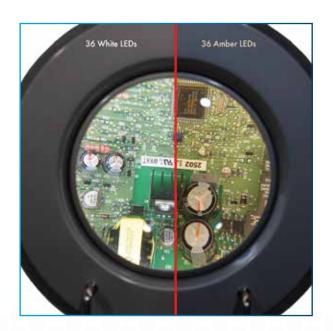

## ProVue Deluxe 5D Magnifying Lamp W/ Dual Temp LEDs

Avens LED Magnification lamp with a 5", 5 diopter round glass lens (2.25x magnification). Durable metal housing over the arm and lamp head. 2 Tilt points along the adjustable arm and a knob to adjust the lamp position. Features 36 adjust white LEDs and 36 adjustable amber LEDs. Color temperature range: 3500K-6500K

| ProVue Deluxe Mag Lamp W/ Dual Temp LEDs |                                             |
|------------------------------------------|---------------------------------------------|
| Item Number                              | 26501-LFL-LED                               |
| Lens Magnification                       | 5-Diopter Lens (2.25x magnification)        |
| Lens Size                                | 5" Round                                    |
| LED Color                                | 36 White LEDs   36 Amber LEDs               |
| Lighting Control                         | On/Off with brightness adjustment           |
| ESD Safe                                 | Yes                                         |
| Reach                                    | Approx. 36 inch                             |
| Package Contents                         | ProVue Deluxe<br>Mounting Clamp<br>4 Screws |

# White/Amber LED Illumination

Similar to Avens previous ProVue Deluxe magnifying lamp this one carries on the same innovative design and features with one added plus. The new ProVue Deluxe now features color temperature controls. With just the turning of a knob you can view your object of inspection using either White or Amber LED's giving you a bright and shadow free view.