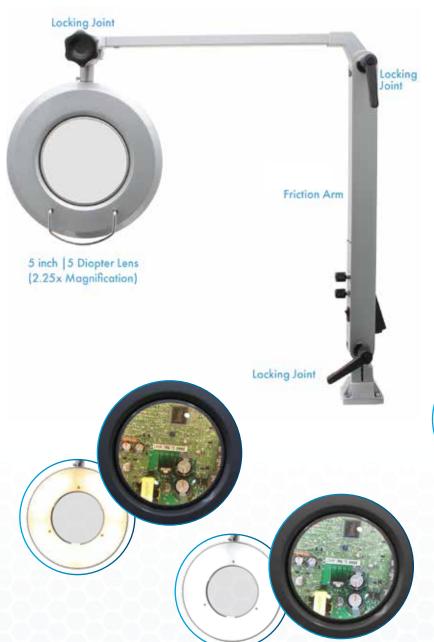

## ProVue Deluxe 5D Magnifying Lamp W/ Dual Temp LEDs

Avens LED Magnification lamp with a 5", 5 diopter round glass lens (2.25x magnification). Durable metal housing over the arm and lamp head. 2 Tilt points along the adjustable arm and a knob to adjust the lamp position. Features 36 adjust white LEDs and 36 adjustable amber LEDs. Color temperature range: 3500K-6500K

| ProVue Deluxe Mag Lamp W/ Dual Temp LEDs |                                             |
|------------------------------------------|---------------------------------------------|
| Item Number                              | 26501-LFL-LED                               |
| Lens Magnification                       | 5-Diopter Lens (2.25x magnification)        |
| Lens Size                                | 5" Round                                    |
| LED Color                                | 36 White LEDs   36 Amber LEDs               |
| Lighting Control                         | On/Off with brightness adjustment           |
| ESD Safe                                 | Yes                                         |
| Reach                                    | Approx. 36 inch                             |
| Package Contents                         | ProVue Deluxe<br>Mounting Clamp<br>4 Screws |

### Mounting Options

This Magnifying Lamp includes a heavy-duty aluminum mounting clamp and 4 mounting screws. Easily mounts to the side of your work station. The screw fastener secures to the side of any work table up to 1.5" in width. Or you can mount the ProVue Deluxe LED directly to your work surface.