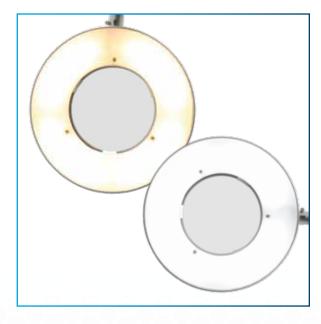

Adjustment Handles Stays in Place in Any Position

**Color Temp** Controls White & Amber **LEDs** 

Adjustable

# White/Amber LED Illumination

Similar to Avens previous ProVue Deluxe magnifying lamp this one carries on the same innovative design and features with one added plus. The new ProVue Deluxe now features color temperature controls. With just the turning of a knob you can view your object of inspection using either White or Amber LED's giving you a bright and shadow free view.