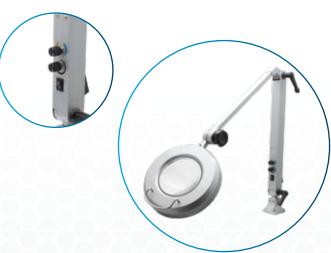

Adjustment Handles Stays in Place in Any Position

**Color Temp** Controls White & Amber **LEDs** 

Adjustable

# White/Amber LED Illumination

Similar to Avens previous ProVue Deluxe magnifying lamp this one carries on the same innovative design and features with one added plus. The new ProVue Deluxe now features color temperature controls. With just the turning of a knob you can view your object of inspection using either White or Amber LED's giving you a bright and shadow free view.

### Mounting Options

This Magnifying Lamp includes a heavy-duty aluminum mounting clamp and 4 mounting screws. Easily mounts to the side of your work station. The screw fastener secures to the side of any work table up to 1.5" in width. Or you can mount the ProVue Deluxe LED directly to your work surface.