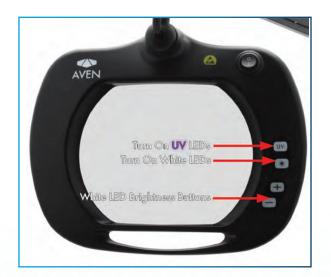

### Adjustable Lighting

Mighty Vue Pro lamps offer brightness and adjustment, giving operators the perfect lighting options for their applications.

- Touch sensitive controls
- Max illumination: 1100lm
- UV IEDs: 400nm

#### Lamp Positioning

- Adjust the lamp knob to set your preferred lamp angle
- Stays in place in any position