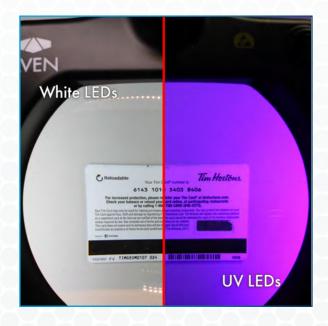

## **UV LED** Illumination

Ultra Violet Illumination provides a different perspective on inspection. With UV lighting, hidden details can be revealed on the object of inspection, otherwise not visible with simple LED illumination. Similar to holograms on state identification cards, the details and imagery are almost completely hidden until under black-light.

This specific magnifying lamp has made itself unique and stands out from the rest because it has the advantages of both white LED and UV LED inspection. While using this lamp you can adjust the brightness and color with just a simple touch giving a variety of lighting for all uses.