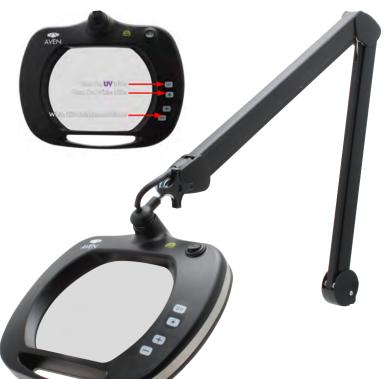

# Mighty Vue Pro UV 5D Magnifying Lamp W/ Touch Sensitive Controls - ESD Safe

Aven's Mighty Vue Pro UV series magnifying lamps are in a class of their own. This model features 48 adjustable white LEDs as well as 30 UV LEDs operating at 400nm, brightness control, in addition to an attractive design, the Mighty Vue Pro series lamps are the most advanced available. ESD Safe model.

#### Innovative Design

- Features 48 adjustable white LEDs as well as 30 UV LEDs operating at 400nm
- Large 7.5 x 6.2 inch, 5-Diopter crystal-clear glass lens for distortion-free viewing
- Fully covered spring-balanced arm with a large working range
- Swivel motion allows the lamp head to rotate
- Covered spring arm prevents pinching hazards
- ESD Safe coating

### Adjustable Lighting

Mighty Vue Pro lamps offer brightness and adjustment, giving operators the perfect lighting options for their applications.

- Touch sensitive controls
- Max illumination: 1100lm
- UV IEDs: 400nm

#### Lamp Positioning

- Adjust the lamp knob to set your preferred lamp angle
- Stays in place in any position

#### Heavy Duty Table Clamp

- Includes a heavy-duty mounting clamp
- Securely mounts to the side of your work bench.

| Item Number        | 26505-ESL-XL5-UV                                       |
|--------------------|--------------------------------------------------------|
| Lens Magnification | 5-Diopter Lens (2.25x magnification)                   |
| Lens Size          | 7.5 x 6.2 in Rectangular                               |
| White LEDs         | 48 White LEDs Adjustable                               |
| UV LEDs            | 30 UV LEDs Operating at 400nm                          |
| ESD Safe           | Yes                                                    |
| Reach              | Approx. 36 inch (MAX)                                  |
| Package Contents   | Mighty Vue XL5-UV Lamp<br>Table Clamp<br>Power Adapter |