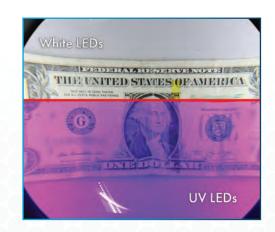

## **UV LED** Illumination

Ultra Violet Illumination provides a different perspective on inspection. With UV lighting, hidden details can be revealed on the object of inspection, otherwise not visible with simple LED illumination. Similar to holograms on state identification cards, the details and imagery are almost completely hidden until under black-light.

This specific magnifying lamp has made itself unique and stands out from the rest because it has the advantages of both white LED and UV LED inspection. While using this lamp you can adjust the brightness and color with just a simple touch giving a variety of lighting for all uses.