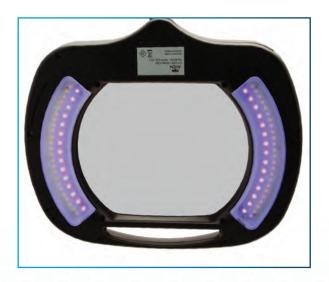

#### Innovative Design

- Features 48 adjustable white LEDs as well as 30 UV LEDs operating at 400nm
- Large 7.5 x 6.2 inch, 5-Diopter crystal-clear glass lens for distortion-free viewing
- Fully covered spring-balanced arm with a large working range
- Swivel motion allows the lamp head to rotate
- Covered spring arm prevents pinching hazards
- ESD Safe coating

#### Heavy Duty Table Clamp

- Includes a heavy-duty mounting clamp
- Securely mounts to the side of your work bench.

| Item Number        | 26505-ESL-XL5-UV                                       |
|--------------------|--------------------------------------------------------|
| Lens Magnification | 5-Diopter Lens (2.25x magnification)                   |
| Lens Size          | 7.5 x 6.2 in Rectangular                               |
| White LEDs         | 48 White LEDs Adjustable                               |
| UV LEDs            | 30 UV LEDs Operating at 400nm                          |
| ESD Safe           | Yes                                                    |
| Reach              | Approx. 36 inch (MAX)                                  |
| Package Contents   | Mighty Vue XL5-UV Lamp<br>Table Clamp<br>Power Adapter |