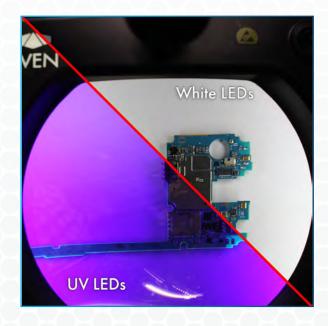

## **UV LED** Illumination

Ultra Violet Illumination provides a different perspective on inspection. With UV lighting, hidden details can be revealed on the object of inspection, otherwise not visible with simple LED illumination. Similar to holograms on state identification cards, the details and imagery are almost completely hidden until under black-light.

This specific magnifying lamp has made itself unique and stands out from the rest because it has the advantages of both white LED and UV LED inspection. While using this lamp you can adjust the brightness and color with just a simple touch giving a variety of lighting for all uses.