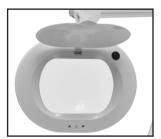

## **Mighty Vue Slim 5 Diopter LED Magnifying Lamp**

with brightness control

- 4.5"x6" crystal-clear 5-Diopter glass lens
- 2.25x Magnification
- Distortion-free viewing

- 60 super-bright ultra-efficient SMD LED lights
- LED lifespan: 20,000 hours
- Illumination: Max 800lm

- Adjustable tension knob
- Set lamp position and tighten
- Stays in place in any position

Aven's Mighty Vue Slim LED Magnifying Lamp features 60 super-bright ultra-efficient LED lights. Comes equipped with a rectangular 4.5 x 6 inch crystal-clear glass lens to provide 360° distortion-free viewing. The sleek lamp head is mounted to a 34 inch spring-balanced arm with an adjustment knob. Set your position and lock it in.