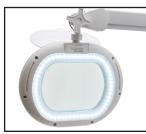

## **Mighty Vue Slim 5 Diopter LED Magnifying Lamp**

with brightness control

- 4.5"x6" crystal-clear 5-Diopter glass lens
- 2.25x Magnification
- Distortion-free viewing

- 60 super-bright ultra-efficient SMD LED lights
- LED lifespan: 20,000 hours
- Illumination: Max 800lm

- Adjustable tension knob
- Set lamp position and tighten
- Stays in place in any position

Aven's Mighty Vue Slim LED Magnifying Lamp features 60 super-bright ultra-efficient LED lights. Comes equipped with a rectangular 4.5 x 6 inch crystal-clear glass lens to provide 360° distortion-free viewing. The sleek lamp head is mounted to a 34 inch spring-balanced arm with an adjustment knob. Set your position and lock it in.