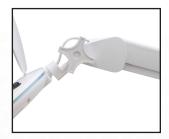

- Adjustable tension knob
- Set lamp position and tighten
- Stays in place in any position

Aven's Mighty Vue Slim LED Magnifying Lamp features 60 super-bright ultra-efficient LED lights. Comes equipped with a rectangular 4.5 x 6 inch crystal-clear glass lens to provide 360° distortion-free viewing. The sleek lamp head is mounted to a 34 inch spring-balanced arm with an adjustment knob. Set your position and lock it in.