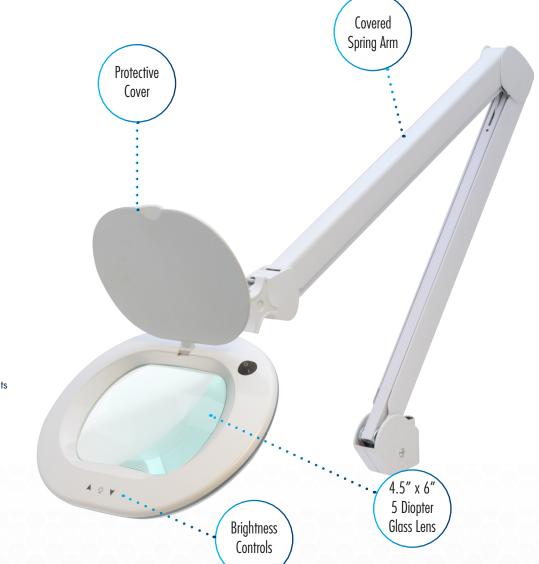

## **Mighty Vue Slim 5 Diopter LED Magnifying Lamp**

with brightness control

- 4.5"x6" crystal-clear 5-Diopter glass lens
- 2.25x Magnification
- Distortion-free viewing

- 60 super-bright ultra-efficient SMD LED lights
- LED lifespan: 20,000 hours
- Illumination: Max 800lm

- Adjustable tension knob
- Set lamp position and tighten
- Stays in place in any position

Aven's Mighty Vue Slim LED Magnifying Lamp features 60 super-bright ultra-efficient LED lights. Comes equipped with a rectangular 4.5 x 6 inch crystal-clear glass lens to provide 360° distortion-free viewing. The sleek lamp head is mounted to a 34 inch spring-balanced arm with an adjustment knob. Set your position and lock it in.

## MIGHTY VUE SLIM 5 DIOPTER LED MAGNIFYING LAMP

| ITEM NUMBER       | 26505-MX5                                                         |
|-------------------|-------------------------------------------------------------------|
| LUMEN             | Max: 800lm                                                        |
| LENS              | 4.5" x 6" 5-Diopter (2.25x magnification)                         |
| ILLUMINATION      | 60 SMD LEDs                                                       |
| POWER ADAPTER     | INPUT: 100-240V AC 50~60Hz OUTPUT: 20V 600mA                      |
| POWER CONSUMPTION | 1~9W                                                              |
| ARM               | 34", Covered Spring Arm, Heavy-Duty Table Clamp, Power<br>Adapter |
| PACKAGE CONTENTS  | Mighty Vue MX5 Lamp, Heavy-Duty Table Clamp, Power<br>Adapter     |