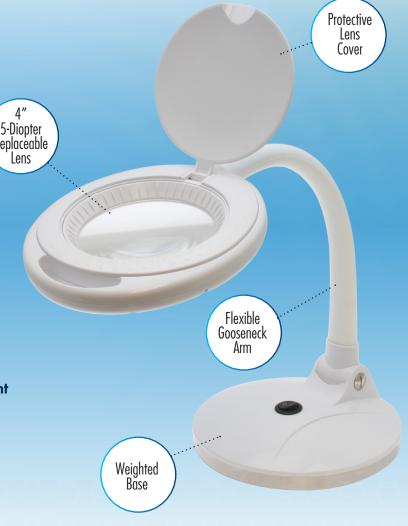

## **Crystal Clear Lens**

- 4 inch round glass lens
- 5 Diopter (2.25x magnification)
- Removable for easy replacement

## **Compact and Convenient**

- Flexible Gooseneck Arm
- 11" Reach Span
- Stays In Place In Any Position

Aven's OptiVue 5D Magnification Desk Lamp is a compact and convenient inspection lighting solution for your work bench. Featuring a sturdy flexible arm, 360° rotatable lamp head, 5 diopter 4" lens, protective lens cover, and a built-in handle for easy positioning.

- 4 inch, 5 diopter glass lens for crystal-clear viewing
- 360 swivel lamp head. Inspect from any angle.
- On/Off switch
- 36 energy-efficient SMD LED lights
- Built-in handle for easy positioning
- Low power consumption: 6W
- Includes power adapter