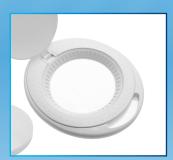

## **Crystal Clear Lens**

- 4 inch round glass lens
- 5 Diopter (2.25x magnification)
- Removable for easy replacement

- 4 inch, 5 diopter glass lens for crystal-clear viewing
- 360 swivel lamp head. Inspect from any angle.
- On/Off switch
- 36 energy-efficient SMD LED lights
- Built-in handle for easy positioning
- Low power consumption: 6W
- Includes power adapter