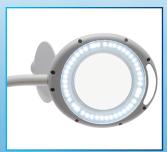

## **OptiVue 5 Diopter LED Magnification Desk Lamp**

## **Compact and Convenient**

- Flexible Gooseneck Arm
- 11" Reach Span
- Stays In Place In Any Position

Aven's OptiVue 5D Magnification Desk Lamp is a compact and convenient inspection lighting solution for your work bench. Featuring a sturdy flexible arm, 360° rotatable lamp head, 5 diopter 4" lens, protective lens cover, and a built-in handle for easy positioning.

- 4 inch, 5 diopter glass lens for crystal-clear viewing
- 360 swivel lamp head. Inspect from any angle.
- On/Off switch
- 36 energy-efficient SMD LED lights
- Built-in handle for easy positioning
- Low power consumption: 6W
- Includes power adapter