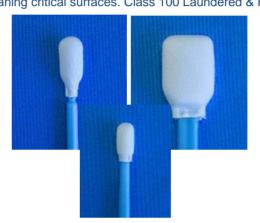

# TekniSwab Product Description

TekniSwab is an excellent critical-purpose ESD swab that features a combination of foam & textured microfiber for best "pick-up" providing consistent force & cleanliness for cleaning small and hard to reach areas. Constructed with double layers of microfiber & foam, the ideal swab to effectively remove and hold liquid or dry contaminants in volume.

### **ESD Properties**

\* Handle Color:

Surface Resistivity: 10<sup>-8</sup> to 10<sup>-10</sup>

| Description                                                 |                                                                                                                                                                                                                                                                                                                        | Packaging                                                                                                                                                                                                                                                                                                                                                                                                                                                                                                                                                                                                                            |
|-------------------------------------------------------------|------------------------------------------------------------------------------------------------------------------------------------------------------------------------------------------------------------------------------------------------------------------------------------------------------------------------|--------------------------------------------------------------------------------------------------------------------------------------------------------------------------------------------------------------------------------------------------------------------------------------------------------------------------------------------------------------------------------------------------------------------------------------------------------------------------------------------------------------------------------------------------------------------------------------------------------------------------------------|
| Flexible head w/ 6" Long Polypropylene                      | ESD Handle                                                                                                                                                                                                                                                                                                             | 50 Bag 20 Bags/Case                                                                                                                                                                                                                                                                                                                                                                                                                                                                                                                                                                                                                  |
| Polyurethane Foam Inner Layer / Knit Microfiber Outer Layer |                                                                                                                                                                                                                                                                                                                        |                                                                                                                                                                                                                                                                                                                                                                                                                                                                                                                                                                                                                                      |
| Thermal                                                     | * Handle Length:                                                                                                                                                                                                                                                                                                       | 147mm                                                                                                                                                                                                                                                                                                                                                                                                                                                                                                                                                                                                                                |
| Paddle                                                      | * Handle Width:                                                                                                                                                                                                                                                                                                        | 3.2 mm                                                                                                                                                                                                                                                                                                                                                                                                                                                                                                                                                                                                                               |
| 15mm                                                        | * Total Swab Length:                                                                                                                                                                                                                                                                                                   | 162 mm                                                                                                                                                                                                                                                                                                                                                                                                                                                                                                                                                                                                                               |
| 6.6mm                                                       | * Handle Color:                                                                                                                                                                                                                                                                                                        | Blue                                                                                                                                                                                                                                                                                                                                                                                                                                                                                                                                                                                                                                 |
| Wide Flat head w/ Rigid 5" Long Polypro                     | pylene ESD Handle                                                                                                                                                                                                                                                                                                      | 50 Bag, 20 Bags/Case                                                                                                                                                                                                                                                                                                                                                                                                                                                                                                                                                                                                                 |
| Polyurethane Foam Inner Layer / Knit Microfiber Outer Layer |                                                                                                                                                                                                                                                                                                                        |                                                                                                                                                                                                                                                                                                                                                                                                                                                                                                                                                                                                                                      |
| Thermal                                                     | * Handle Length:                                                                                                                                                                                                                                                                                                       | 103.0 mm                                                                                                                                                                                                                                                                                                                                                                                                                                                                                                                                                                                                                             |
| Paddle                                                      | * Handle Width:                                                                                                                                                                                                                                                                                                        | 5.3mm                                                                                                                                                                                                                                                                                                                                                                                                                                                                                                                                                                                                                                |
| 22.0 mm                                                     | * Total Swab Length:                                                                                                                                                                                                                                                                                                   | 125.0 mm                                                                                                                                                                                                                                                                                                                                                                                                                                                                                                                                                                                                                             |
| 13.2 mm                                                     | * Handle Color:                                                                                                                                                                                                                                                                                                        | Blue                                                                                                                                                                                                                                                                                                                                                                                                                                                                                                                                                                                                                                 |
| Rigid Small Round head w/ 3" Short Ri                       | igid Polypropylene ESD Handle                                                                                                                                                                                                                                                                                          | 500 Bag, 5 Bags/Case                                                                                                                                                                                                                                                                                                                                                                                                                                                                                                                                                                                                                 |
| Polyurethane Foam Inner Layer / Knit Microfiber Outer Layer |                                                                                                                                                                                                                                                                                                                        |                                                                                                                                                                                                                                                                                                                                                                                                                                                                                                                                                                                                                                      |
| Thermal                                                     | * Handle Length:                                                                                                                                                                                                                                                                                                       | 60.0mm                                                                                                                                                                                                                                                                                                                                                                                                                                                                                                                                                                                                                               |
| Small Round                                                 | * Handle Width:                                                                                                                                                                                                                                                                                                        | 2.5 mm                                                                                                                                                                                                                                                                                                                                                                                                                                                                                                                                                                                                                               |
| 7.4mm                                                       | * Total Swab Length:                                                                                                                                                                                                                                                                                                   | 70 mm                                                                                                                                                                                                                                                                                                                                                                                                                                                                                                                                                                                                                                |
|                                                             | Flexible head w/ 6" Long Polypropylene Polyurethane Foam Inner Layer / Knit M Thermal Paddle 15mm 6.6mm Wide Flat head w/ Rigid 5" Long Polypro Polyurethane Foam Inner Layer / Knit M Thermal Paddle 22.0 mm 13.2 mm Rigid Small Round head w/ 3" Short Ri Polyurethane Foam Inner Layer / Knit M Thermal Small Round | Flexible head w/ 6" Long Polypropylene ESD Handle Polyurethane Foam Inner Layer / Knit Microfiber Outer Layer Thermal * Handle Length: Paddle * Handle Width:  15mm * Total Swab Length: 6.6mm * Handle Color:  Wide Flat head w/ Rigid 5" Long Polypropylene ESD Handle Polyurethane Foam Inner Layer / Knit Microfiber Outer Layer Thermal * Handle Length: Paddle * Handle Width:  22.0 mm * Total Swab Length:  13.2 mm * Total Swab Length:  Rigid Small Round head w/ 3" Short Rigid Polypropylene ESD Handle Polyurethane Foam Inner Layer / Knit Microfiber Outer Layer Thermal * Handle Length: Small Round * Handle Width: |