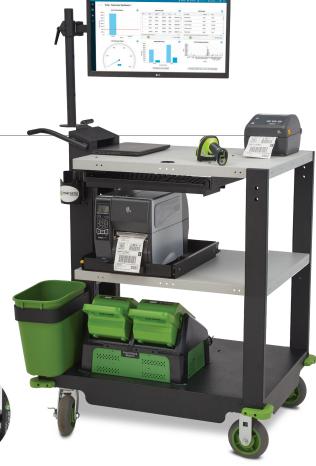

# Get more done in more places with the heavy-duty cart that supports even the most power-thirsty devices

The PC Series cart is a versatile platform that not only provides the same flexible mobility as our lighter carts, but allows for expanded possibilities with room for a laser printer, supplies, inventory and more. With a 30" or 48" tabletop, it can actually serve as a mobile workspace that has plenty of room for your laptop and your paperwork too.

Perform tasks like inventory management, quality testing, inspection and labeling, pick & pack fulfillment and much more without unnecessary walking to static devices.

Specialized casters allow for precise and easy movements even at max capacity

Optional folding shelf accessory increases work surface

Available in 30" or 48" tabletop means greater configuration possibilities

Optional slide-out shelf can support a wide variety of equipment up to 60 lbs.