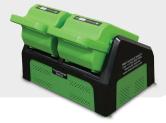

### PowerSwap Nucleus® Classic Dual

Offers the power-to-weight benefits and extreme longevity of lithium iron phosphate technology. Once the battery is depleted, simply swap it with a fully charged one in seconds.

- · Lightweight and powerful
- Hot-swappable for uninterrupted AC power
- Never lose a terminal session for a battery change
- Ideal for multiple shifts or 24/7 operation