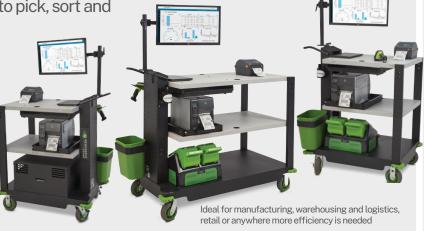

# Enough space to pick, sort and pack on the fly

- + 63% increase in receiving volume
- 75% reduction in overtime
- 90% reduction in costly labeling errors
- 4-6 month ROI

SAVE STEPS. INCREASE PRODUCTIVITY.™