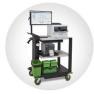

## **Newcastle PC Series Powered Industrial Carts**

# Get more done in more places with the heavy-duty cart that supports even the most power-thirsty devices

The PC Series cart is a versatile platform that not only provides the same flexible mobility as our lighter carts, but allows for expanded possibilities with room for a laser printer, supplies, inventory and more. With a 30" or 48" tabletop, it can actually serve as a mobile workspace that has plenty of room for your laptop and your paperwork too.