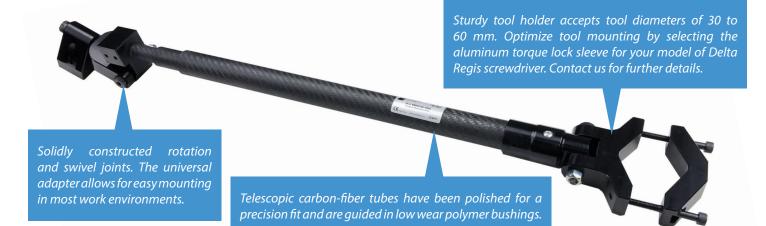

## **ERGO Telescopic Torque Reaction Arm**

The ERGO Telescopic Reaction Arm is used to absorb and transfer the reaction force generated at the screwdriver during fastening, without having a significant effect on freedom of movement, thereby reducing operator fatigue. Through the use of carbon-fiber tubes, the arm is extremely tough while being light at the same time. With the universal mounting adapter, the ERGO is capable of being mounted problem-free in most work areas.

| Model Number  | Max. Torque        | Work Radius                | Fits Tool Diameter    | Weight            |
|---------------|--------------------|----------------------------|-----------------------|-------------------|
| ERGO-15-1000A | 133 in-lbs / 15 Nm | 486–1066 mm / 19.13–41.97" | 27-45 mm / 1.06–1.77" | 1.5 lbs / 0.69 kg |
| ERGO-40-1000A | 354 in-lbs / 40 Nm | 486–1066 mm / 19.13–41.97" | 30–60 mm / 1.2–2.4"   | 2.5 lbs / 1.13 kg |