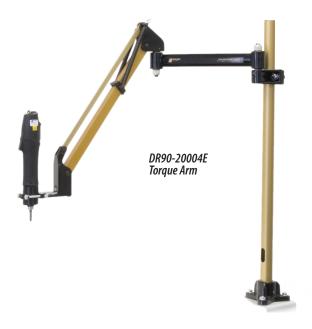

## DR90-20004 Economy Torque Reaction Arm

Reduce employee injury by absorbing torque transmission, eliminating repetitive strain on hands, wrists and arms. These arms are capable of supporting tools up to 5 lbs (2.27 kg) while withstanding torque reaction up to 240 in-lbs (27 Nm). Arm height is adjustable, and a parallel arm design keeps the tool perpendicular to the work surface. Tool weight is supported by a spring-loaded arm assembly with adjustable spring tension.

Two versions are available to suit either pneumatic tool or electric tool mounting. The DR90-20004P has a 1/4" npt threaded female port for mounting an in-line air tool vertically using a pipe nipple. The DR90-20004E includes an electric tool adapter to provide for clamping around the body of an electric screwdriver.

| Part Number | Description                         |
|-------------|-------------------------------------|
| DR90-20004E | Torque Arm for Electric Screwdriver |
| DR90-20004P | Torque Arm for Pneumatic Driver     |
| DR90-20002  | Optional Bench Clamp                |