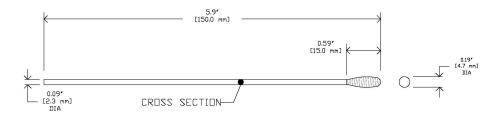

| Part No. | Description                                                                                                             | Packaging |
|----------|-------------------------------------------------------------------------------------------------------------------------|-----------|
| SC-9     | CONSTIX Cotton swab Head dimension 0.19" x 0.59" (4.7 x 15mm); handle diameter 0.09" (2.3mm); total length 5.9" (150mm) |           |