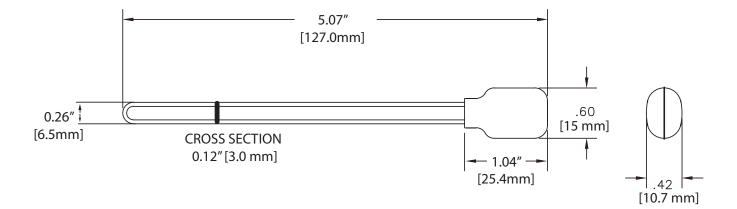

| Part No. | Description                                                                                                                                    | Packaging |
|----------|------------------------------------------------------------------------------------------------------------------------------------------------|-----------|
| SF-2     | CONSTIX Sealed Foam swab<br>Head dimension 0.62" x 1.04" (15.7 x 25.4mm); handle width 0.26" x 0.12" (6.5 x 3.0mm);<br>total length 5" (127mm) | 500/case  |