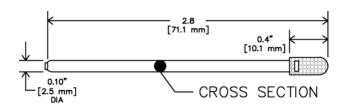

| Part No. | Description                                                                                                                    | Packaging |
|----------|--------------------------------------------------------------------------------------------------------------------------------|-----------|
| SF-12    | CONSTIX Sealed Foam swab Head dimension 0.16" x 0.4" (4.1 x 10.2mm); handle diameter 0.10" (2.5mm); total length 2.8" (71.1mm) | 500/case  |