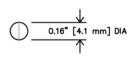

| Part No. | Description                                                                                                                    | Packaging |
|----------|--------------------------------------------------------------------------------------------------------------------------------|-----------|
| SF-12    | CONSTIX Sealed Foam swab Head dimension 0.16" x 0.4" (4.1 x 10.2mm); handle diameter 0.10" (2.5mm); total length 2.8" (71.1mm) | 500/case  |