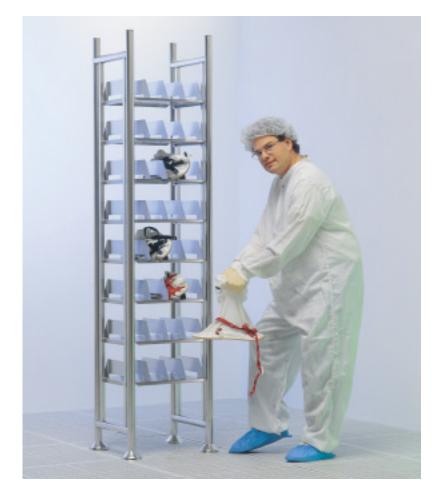

## **Bootie Cabinet**

Modular bootie cabinet comes in a variety of shelf lengths. Conforms to Garment Rack Design thereby ensuring uniformity of appearance throughout the gownroom. The cabinet can be shipped knock-down and is easy to assemble. Standard features include leveler legs with integral covers and number labeling. This product is symmetric so can be used from either side.

## Mirrors are optional.

Fabrication material: 304 stainless steel, electropolished.

| Product         | Dimension    | Dimension      | Cat. No. |
|-----------------|--------------|----------------|----------|
| 32 boot cabinet | 483x400x2100 | 19.0x15.7x82.6 | BC32CMP  |
| 40 boot cabinet | 583x400x2100 | 22.9x15.7x82.6 | BC40CMP  |
| 48 boot cabinet | 683x400x2100 | 26.8x15.7x82.6 | BC48CMP  |
| 56 boot cabinet | 783x400x2100 | 30.8x15.7x82.6 | BC56CMP  |
| 72 boot cabinet | 983x400x2100 | 38.7x15.7x82.6 | BC72CMP  |
| Bootie Mirror   |              |                | MR-03    |