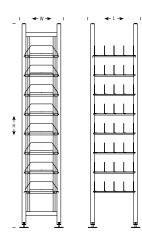

## **Bootie Cabinet**

Modular bootie cabinet comes in a variety of shelf lengths. Conforms to Garment Rack Design thereby ensuring uniformity of appearance throughout the gownroom. The cabinet can be shipped knock-down and is easy to assemble. Standard features include leveler legs with integral covers and number labeling. This product is symmetric so can be used from either side.

## Mirrors are optional.

Fabrication material: 304 stainless steel, electropolished.

| Product         | Dimension    | Dimension      | Cat. No. |
|-----------------|--------------|----------------|----------|
| 32 boot cabinet | 483x400x2100 | 19.0x15.7x82.6 | BC32CMP  |
| 40 boot cabinet | 583x400x2100 | 22.9x15.7x82.6 | BC40CMP  |
| 48 boot cabinet | 683x400x2100 | 26.8x15.7x82.6 | BC48CMP  |
| 56 boot cabinet | 783x400x2100 | 30.8x15.7x82.6 | BC56CMP  |
| 72 boot cabinet | 983x400x2100 | 38.7x15.7x82.6 | BC72CMP  |
| Bootie Mirror   |              |                | MR-03    |