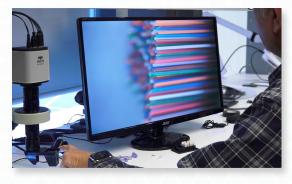

#### **HDMI** Mode

(Inspect in real-time, capture images, and more without a PC)

to USB

Track
Stand

Adjustable
overhead &
back light

HDMI Mode (View on an HD monitor)

**Inspect Parts from Any Angle** 