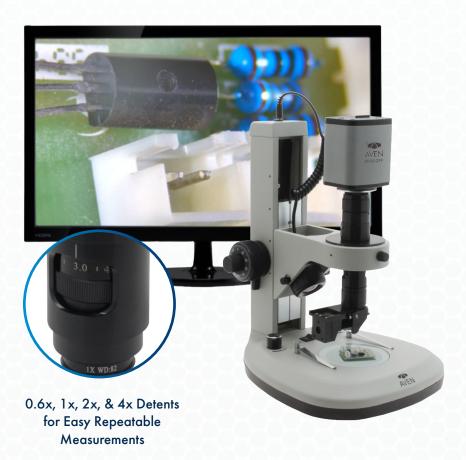

# **Mighty Cam ES**

## Digital Microscope

[22x - 147x] w/ LED Track Stand and 360 Viewer

Digital Inspection and Measurement System featuring our Detented Micro Lens with a 360 Viewer, Mighty Cam ES Camera mounted on track stand with top and bottom adjustable LED Lighting and a 22 inch HD LED Monitor. **Provides a magnification range of 22x to 147x.** 

### **Features**

- 360 Viewer allows users to inspect from all angles by simply rotating the viewer
- Micro zoom lens with four detented zoom settings (ideal for accurate and repeatable measurements)
- Mighty Cam ES camera provides excellent image quality in HDMI or USB modes (measurement software included)
- Track stand with smooth vertical motion, features adjustable overhead and back light LEDs
- 22" HD Monitor included

\*360 viewer is required to be in the off position to perform measurements

Inspect from Any Angle No need to move the part

Micro Zoom Lens 22x - 147x Magnification (22" Monitor)

ES

HDMI/USB Camera
designed for quick &
accurate inspection

**Mighty Cam** 

Track
Stand
Adjustable
overhead &
back light

### **Inspect Parts from Any Angle**

| <b>Mighty Cam ES</b><br>22x-147x w/ LED Track Stand & 360 Viewer |                                                                                                                                                                                                          |                                               |  |  |
|------------------------------------------------------------------|----------------------------------------------------------------------------------------------------------------------------------------------------------------------------------------------------------|-----------------------------------------------|--|--|
| Item #                                                           | 26700-151-C05-259-506                                                                                                                                                                                    |                                               |  |  |
| Magnification                                                    | 360 Viewer ON<br>22x - 147x<br>(22" Monitor)                                                                                                                                                             | 360 Viewer OFF<br>22x - 147x<br>(22" Monitor) |  |  |
| Working<br>Distance                                              | <b>360 Viewer ON</b> 0.91" (23mm)                                                                                                                                                                        | <b>360 Viewer OFF</b> 3" (76.2mm)             |  |  |
| Resolution                                                       | <b>Via USB 2.0</b><br>1920 x 1080<br>@ 15FPS                                                                                                                                                             | <b>Via HDMI</b><br>1920 x 1080<br>@ 15FPS     |  |  |
| Software                                                         | Built-in Software<br>Cloud 1.0 ver                                                                                                                                                                       | PC Software<br>ISCapture                      |  |  |
| Interface                                                        | USB 2.0 & HDMI                                                                                                                                                                                           |                                               |  |  |
| Package<br>Contents                                              | 26100-259: Mighty Cam ES     26700-170: 360 Viewer     26700-151-C05: Micro Lens + 0.5x Coupler     16700-151 AP: Lens Adapter Plate     26800B-506: LED Track Stand     26700-406: 22" HDMI LCD Monitor |                                               |  |  |