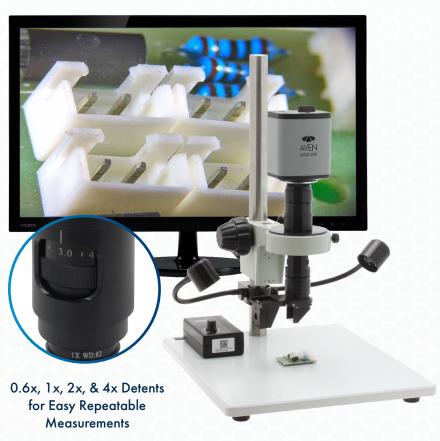

# **Mighty Cam ES**

## Digital Microscope

[22x - 147x] w/ LED Track Stand and 360 Viewer

Digital Inspection and Measurement System featuring our Detented Micro Lens with a 360 Viewer, Mighty Cam ES Camera mounted on track stand with top and bottom adjustable LED Lighting and a 22 inch HD LED Monitor. **Provides a magnification range of 22x to 147x.** 

### **Features**

- 360 Viewer allows users to inspect from all angles by simply rotating the viewer
- Micro zoom lens with four detented zoom settings (ideal for accurate and repeatable measurements)
- Mighty Cam ES camera provides excellent image quality in HDMI or USB modes (measurement software included)
- Track stand with smooth vertical motion, features adjustable overhead and back light LEDs
- 22" HD Monitor included

\*360 viewer is required to be in the off position to perform measurements

Inspect from Any Angle No need to move the part

Micro Zoom Lens 22x - 147x Magnification (22" Monitor)

ES

HDMI/USB Camera
designed for quick &
accurate inspection

**Mighty Cam** 

Track
Stand
Adjustable
overhead &
back light