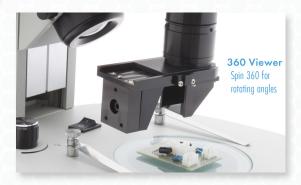

# **Mighty Cam ES**

## Digital Microscope

[22x - 147x] w/ LED Track Stand and 360 Viewer

Digital Inspection and Measurement System featuring our Detented Micro Lens with a 360 Viewer, Mighty Cam ES Camera mounted on track stand with top and bottom adjustable LED Lighting and a 22 inch HD LED Monitor. **Provides a magnification range of 22x to 147x.** 

### **Features**

- 360 Viewer allows users to inspect from all angles by simply rotating the viewer
- Micro zoom lens with four detented zoom settings (ideal for accurate and repeatable measurements)
- Mighty Cam ES camera provides excellent image quality in HDMI or USB modes (measurement software included)
- Track stand with smooth vertical motion, features adjustable overhead and back light LEDs
- 22" HD Monitor included

\*360 viewer is required to be in the off position to perform measurements

Inspect from Any Angle No need to move the part

Micro Zoom Lens 22x - 147x Magnification (22" Monitor)

ES

HDMI/USB Camera
designed for quick &
accurate inspection