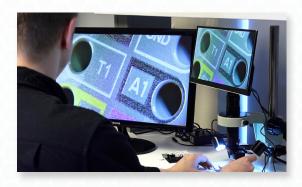

### **Inspect Parts from Any Angle**

| <b>Mighty Cam ES</b><br>22x-147x w/ LED Track Stand & 360 Viewer |                                                                                                                                                                                                          |                                               |  |  |
|------------------------------------------------------------------|----------------------------------------------------------------------------------------------------------------------------------------------------------------------------------------------------------|-----------------------------------------------|--|--|
| Item #                                                           | 26700-151-C05-259-506                                                                                                                                                                                    |                                               |  |  |
| Magnification                                                    | 360 Viewer ON<br>22x - 147x<br>(22" Monitor)                                                                                                                                                             | 360 Viewer OFF<br>22x - 147x<br>(22" Monitor) |  |  |
| Working<br>Distance                                              | <b>360 Viewer ON</b> 0.91" (23mm)                                                                                                                                                                        | <b>360 Viewer OFF</b> 3" (76.2mm)             |  |  |
| Resolution                                                       | <b>Via USB 2.0</b><br>1920 x 1080<br>@ 15FPS                                                                                                                                                             | <b>Via HDMI</b><br>1920 x 1080<br>@ 15FPS     |  |  |
| Software                                                         | Built-in Software<br>Cloud 1.0 ver                                                                                                                                                                       | PC Software<br>ISCapture                      |  |  |
| Interface                                                        | USB 2.0 & HDMI                                                                                                                                                                                           |                                               |  |  |
| Package<br>Contents                                              | 26100-259: Mighty Cam ES     26700-170: 360 Viewer     26700-151-C05: Micro Lens + 0.5x Coupler     16700-151 AP: Lens Adapter Plate     26800B-506: LED Track Stand     26700-406: 22" HDMI LCD Monitor |                                               |  |  |