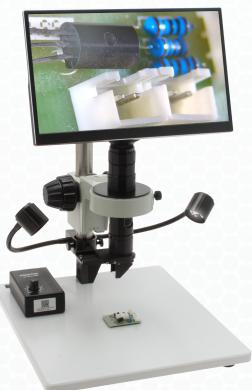

# **Mighty Cam ES**

### Digital Microscope

[22x - 147x] on Post Stand w/ Gooseneck LEDs and 360 Viewer

Digital Inspection and Measurement System featuring our Detented Micro Lens with a 360 Viewer, Mighty Cam ES Camera mounted on post stand with flexible gooseneck LEDs, and includes a 22 inch HD LED Monitor. **Provides a magnification range of 22x to 147x.** 

### **Features**

- 360 Viewer allows users to inspect from all angles by simply rotating the viewer
- Micro zoom lens with four detented zoom settings (ideal for accurate and repeatable measurements)
- Mighty Cam ES camera provides excellent image quality in HDMI or USB modes (measurement software included)
- Post stand with adjustable LEDs on flexible goosenecks (LEDs can be positioned where needed for optimal illumination)
- 22" HD Monitor included
- \*360 viewer is required to be in the off position to perform measurements

Inspect from Any Angle No need to move the part Micro Zoom Lens 22x - 147x Magnification (22" Monitor)

HDMI/USB Camera designed for quick & accurate inspection

**Mighty Cam** 

Gooseneck LEDs Position LEDs for optimal illumination