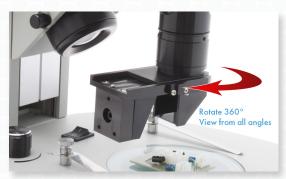

### **Features**

- 360 Viewer allows users to inspect from all angles by simply rotating the viewer
- Micro zoom lens with four detented zoom settings (ideal for accurate and repeatable measurements)
- Mighty Cam ES camera provides excellent image quality in HDMI or USB modes (measurement software included)
- Track stand with smooth vertical motion, features adjustable overhead and back light LEDs
- 22" HD Monitor included

\*360 viewer is required to be in the off position to perform measurements

Inspect from Any Angle No need to move the part

Micro Zoom Lens 22x - 147x Magnification (22" Monitor)

ES

HDMI/USB Camera
designed for quick &
accurate inspection

### **Inspect Parts from Any Angle**

| <b>Mighty Cam ES</b><br>22x-147x w/ LED Track Stand & 360 Viewer |                                                                                                                                                                                                          |                                               |  |  |
|------------------------------------------------------------------|----------------------------------------------------------------------------------------------------------------------------------------------------------------------------------------------------------|-----------------------------------------------|--|--|
| Item #                                                           | 26700-151-C05-259-506                                                                                                                                                                                    |                                               |  |  |
| Magnification                                                    | 360 Viewer ON<br>22x - 147x<br>(22" Monitor)                                                                                                                                                             | 360 Viewer OFF<br>22x - 147x<br>(22" Monitor) |  |  |
| Working<br>Distance                                              | <b>360 Viewer ON</b> 0.91" (23mm)                                                                                                                                                                        | <b>360 Viewer OFF</b> 3" (76.2mm)             |  |  |
| Resolution                                                       | <b>Via USB 2.0</b><br>1920 x 1080<br>@ 15FPS                                                                                                                                                             | <b>Via HDMI</b><br>1920 x 1080<br>@ 15FPS     |  |  |
| Software                                                         | Built-in Software<br>Cloud 1.0 ver                                                                                                                                                                       | PC Software<br>ISCapture                      |  |  |
| Interface                                                        | USB 2.0 & HDMI                                                                                                                                                                                           |                                               |  |  |
| Package<br>Contents                                              | 26100-259: Mighty Cam ES     26700-170: 360 Viewer     26700-151-C05: Micro Lens + 0.5x Coupler     16700-151 AP: Lens Adapter Plate     26800B-506: LED Track Stand     26700-406: 22" HDMI LCD Monitor |                                               |  |  |

### **Features**

- 360 Viewer allows users to inspect from all angles by simply rotating the viewer
- Micro zoom lens with four detented zoom settings (ideal for accurate and repeatable measurements)
- Mighty Cam ES camera provides excellent image quality in HDMI or USB modes (measurement software included)
- Post stand with adjustable LEDs on flexible goosenecks (LEDs can be positioned where needed for optimal illumination)
- 22" HD Monitor included
- \*360 viewer is required to be in the off position to perform measurements

## **Inspect Parts from Any Angle**

| Mighty Cam ES                                            |                                                                                                                                                                                                                                                                                                    |                                               |  |  |
|----------------------------------------------------------|----------------------------------------------------------------------------------------------------------------------------------------------------------------------------------------------------------------------------------------------------------------------------------------------------|-----------------------------------------------|--|--|
| 22x-147x on Post Stand w/ Gooseneck LEDs<br>& 360 Viewer |                                                                                                                                                                                                                                                                                                    |                                               |  |  |
| Item #                                                   | 26700-151-C05-259-570                                                                                                                                                                                                                                                                              |                                               |  |  |
| Magnification                                            | 360 Viewer ON<br>22x - 147x<br>(22" Monitor)                                                                                                                                                                                                                                                       | 360 Viewer OFF<br>22x - 147x<br>(22" Monitor) |  |  |
| Working<br>Distance                                      | <b>360 Viewer ON</b> 0.91" (23mm)                                                                                                                                                                                                                                                                  | 360 Viewer OFF<br>3" (76.2mm)                 |  |  |
| Resolution                                               | <b>Via USB 2.0</b><br>1920 x 1080<br>@ 15FPS                                                                                                                                                                                                                                                       | <b>Via HDMI</b><br>1920 x 1080<br>@ 15FPS     |  |  |
| Software                                                 | Built-in Software<br>Cloud 1.0 ver                                                                                                                                                                                                                                                                 | PC Software<br>ISCapture                      |  |  |
| Interface                                                | USB 2.0 & HDMI                                                                                                                                                                                                                                                                                     |                                               |  |  |
| Package<br>Contents                                      | 26100-259: Mighty Cam ES     26700-170: 360 Viewer     26700-151-C05: Micro Lens + 0.5x Coupler     16700-151 AP: Lens Adapter Plate     268008-570: Heavy Duty Post Stand     268008-517: Focus Mount     262008-224: Flexible Gooseneck LEDs for Post Stands     26700-406: 22" HDMI LCD Monitor |                                               |  |  |