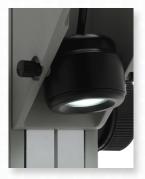

**Mighty Cam** 

Track
Stand
Adjustable
overhead &
back light

# Adjustable Overhead & Back Light LED

Inspect from Any Angle No need to move the part Micro Zoom Lens 22x - 147x Magnification (22" Monitor)

HDMI/USB Camera designed for quick & accurate inspection

**Mighty Cam** 

Gooseneck LEDs Position LEDs for optimal illumination

to USB

Track
Stand

Adjustable
overhead &
back light

HDMI Mode (View on an HD monitor)

**Inspect Parts from Any Angle** 