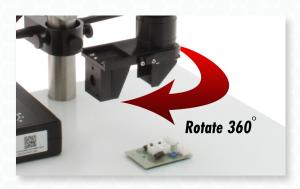

\*360 viewer is required to be in the off position to perform measurements

Inspect from Any Angle No need to move the part

Micro Zoom Lens 22x - 147x Magnification (22" Monitor)

ES

HDMI/USB Camera
designed for quick &
accurate inspection

### **Inspect Parts from Any Angle**

| <b>Mighty Cam ES</b><br>22x-147x w/ LED Track Stand & 360 Viewer |                                                                                                                                                                                                          |                                               |  |  |
|------------------------------------------------------------------|----------------------------------------------------------------------------------------------------------------------------------------------------------------------------------------------------------|-----------------------------------------------|--|--|
| Item #                                                           | 26700-151-C05-259-506                                                                                                                                                                                    |                                               |  |  |
| Magnification                                                    | 360 Viewer ON<br>22x - 147x<br>(22" Monitor)                                                                                                                                                             | 360 Viewer OFF<br>22x - 147x<br>(22" Monitor) |  |  |
| Working<br>Distance                                              | <b>360 Viewer ON</b> 0.91" (23mm)                                                                                                                                                                        | <b>360 Viewer OFF</b> 3" (76.2mm)             |  |  |
| Resolution                                                       | <b>Via USB 2.0</b><br>1920 x 1080<br>@ 15FPS                                                                                                                                                             | <b>Via HDMI</b><br>1920 x 1080<br>@ 15FPS     |  |  |
| Software                                                         | Built-in Software<br>Cloud 1.0 ver                                                                                                                                                                       | PC Software<br>ISCapture                      |  |  |
| Interface                                                        | USB 2.0 & HDMI                                                                                                                                                                                           |                                               |  |  |
| Package<br>Contents                                              | 26100-259: Mighty Cam ES     26700-170: 360 Viewer     26700-151-C05: Micro Lens + 0.5x Coupler     16700-151 AP: Lens Adapter Plate     26800B-506: LED Track Stand     26700-406: 22" HDMI LCD Monitor |                                               |  |  |