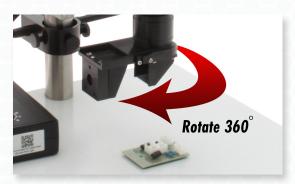

### **Inspect Parts from Any Angle**

| <b>Mighty Cam ES</b><br>22x-147x w/ LED Track Stand & 360 Viewer |                                                                                                                                                                                                          |                                               |  |  |
|------------------------------------------------------------------|----------------------------------------------------------------------------------------------------------------------------------------------------------------------------------------------------------|-----------------------------------------------|--|--|
| Item #                                                           | 26700-151-C05-259-506                                                                                                                                                                                    |                                               |  |  |
| Magnification                                                    | 360 Viewer ON<br>22x - 147x<br>(22" Monitor)                                                                                                                                                             | 360 Viewer OFF<br>22x - 147x<br>(22" Monitor) |  |  |
| Working<br>Distance                                              | <b>360 Viewer ON</b> 0.91" (23mm)                                                                                                                                                                        | <b>360 Viewer OFF</b> 3" (76.2mm)             |  |  |
| Resolution                                                       | <b>Via USB 2.0</b><br>1920 x 1080<br>@ 15FPS                                                                                                                                                             | <b>Via HDMI</b><br>1920 x 1080<br>@ 15FPS     |  |  |
| Software                                                         | Built-in Software<br>Cloud 1.0 ver                                                                                                                                                                       | PC Software<br>ISCapture                      |  |  |
| Interface                                                        | USB 2.0 & HDMI                                                                                                                                                                                           |                                               |  |  |
| Package<br>Contents                                              | 26100-259: Mighty Cam ES     26700-170: 360 Viewer     26700-151-C05: Micro Lens + 0.5x Coupler     16700-151 AP: Lens Adapter Plate     26800B-506: LED Track Stand     26700-406: 22" HDMI LCD Monitor |                                               |  |  |

## **Inspect Parts from Any Angle**

| Mighty Cam ES                                            |                                                                                                                                                                                                                                                                                                    |                                               |  |  |
|----------------------------------------------------------|----------------------------------------------------------------------------------------------------------------------------------------------------------------------------------------------------------------------------------------------------------------------------------------------------|-----------------------------------------------|--|--|
| 22x-147x on Post Stand w/ Gooseneck LEDs<br>& 360 Viewer |                                                                                                                                                                                                                                                                                                    |                                               |  |  |
| Item #                                                   | 26700-151-C05-259-570                                                                                                                                                                                                                                                                              |                                               |  |  |
| Magnification                                            | 360 Viewer ON<br>22x - 147x<br>(22" Monitor)                                                                                                                                                                                                                                                       | 360 Viewer OFF<br>22x - 147x<br>(22" Monitor) |  |  |
| Working<br>Distance                                      | <b>360 Viewer ON</b> 0.91" (23mm)                                                                                                                                                                                                                                                                  | 360 Viewer OFF<br>3" (76.2mm)                 |  |  |
| Resolution                                               | <b>Via USB 2.0</b><br>1920 x 1080<br>@ 15FPS                                                                                                                                                                                                                                                       | <b>Via HDMI</b><br>1920 x 1080<br>@ 15FPS     |  |  |
| Software                                                 | Built-in Software<br>Cloud 1.0 ver                                                                                                                                                                                                                                                                 | PC Software<br>ISCapture                      |  |  |
| Interface                                                | USB 2.0 & HDMI                                                                                                                                                                                                                                                                                     |                                               |  |  |
| Package<br>Contents                                      | 26100-259: Mighty Cam ES     26700-170: 360 Viewer     26700-151-C05: Micro Lens + 0.5x Coupler     16700-151 AP: Lens Adapter Plate     268008-570: Heavy Duty Post Stand     268008-517: Focus Mount     262008-224: Flexible Gooseneck LEDs for Post Stands     26700-406: 22" HDMI LCD Monitor |                                               |  |  |