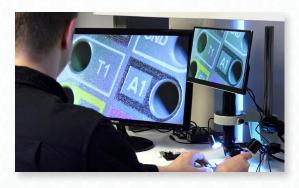

# **Mighty Cam ES**

## Digital Microscope

[22x - 147x] w/ LED Track Stand and 360 Viewer

Digital Inspection and Measurement System featuring our Detented Micro Lens with a 360 Viewer, Mighty Cam ES Camera mounted on track stand with top and bottom adjustable LED Lighting and a 22 inch HD LED Monitor. **Provides a magnification range of 22x to 147x.** 

### **Features**

- 360 Viewer allows users to inspect from all angles by simply rotating the viewer
- Micro zoom lens with four detented zoom settings (ideal for accurate and repeatable measurements)
- Mighty Cam ES camera provides excellent image quality in HDMI or USB modes (measurement software included)
- Track stand with smooth vertical motion, features adjustable overhead and back light LEDs
- 22" HD Monitor included