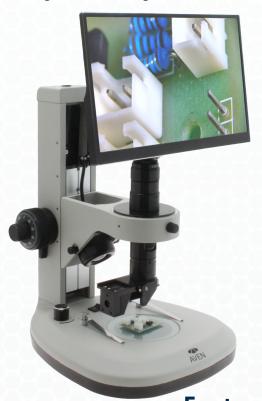

# **Mighty Cam ES**

### Digital Microscope

[22x - 147x] on Post Stand w/ Gooseneck LEDs and 360 Viewer

Digital Inspection and Measurement System featuring our Detented Micro Lens with a 360 Viewer, Mighty Cam ES Camera mounted on post stand with flexible gooseneck LEDs, and includes a 22 inch HD LED Monitor. **Provides a magnification range of 22x to 147x.** 

### **Features**

- 360 Viewer allows users to inspect from all angles by simply rotating the viewer
- Micro zoom lens with four detented zoom settings (ideal for accurate and repeatable measurements)
- Mighty Cam ES camera provides excellent image quality in HDMI or USB modes (measurement software included)
- Post stand with adjustable LEDs on flexible goosenecks (LEDs can be positioned where needed for optimal illumination)
- 22" HD Monitor included
- \*360 viewer is required to be in the off position to perform measurements

Inspect from Any Angle No need to move the part Micro Zoom Lens 22x - 147x Magnification (22" Monitor)

HDMI/USB Camera designed for quick & accurate inspection

**Mighty Cam** 

Gooseneck LEDs Position LEDs for optimal illumination