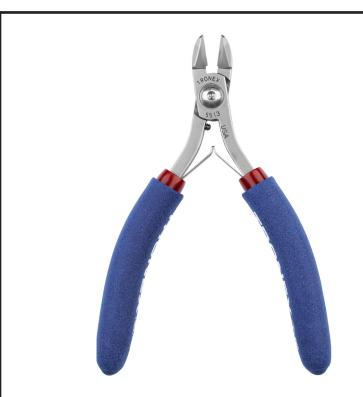

## Features:

- **Application:** Used for general purpose cutting and have more head material for greater cutting capacity.
- Head Shape: Large Oval Head
- Material: Carbon Steel
- Material Hardness: 62-63 HRC
- Handle Grips: Cushion Double Sheathed, ESD Safe
- **RTT Resistance:** <1 x 10<sup>11</sup> ohms tested per ANSI/ESD STM11.13 Two-Point Probe, resistance measurement for static dissipative materials

| ltem | Cutting<br>Edge          | Cutting Capacity<br>(Soft Copper Wire)          | Profile  | Handle<br>Length | Overall<br>Length |
|------|--------------------------|-------------------------------------------------|----------|------------------|-------------------|
| 5513 | Razor Flush <sup>®</sup> | .004 in051 in<br>0.1 mm - 1.3 mm<br>38 - 16 AWG | Standard | Standard         | 4.7 in<br>119 mm  |