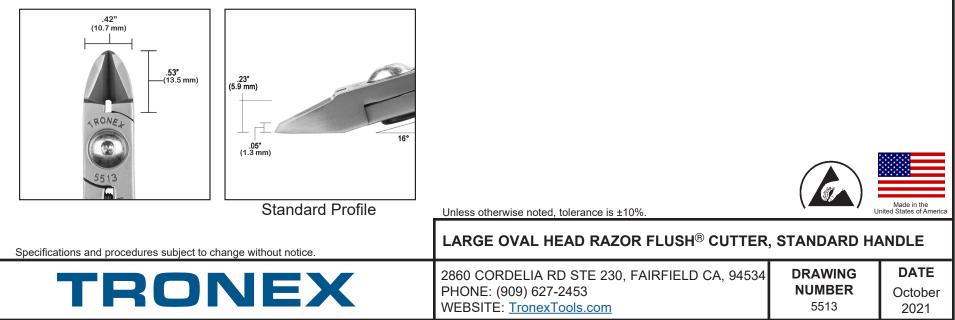

| ltem | Cutting<br>Edge          | Cutting Capacity<br>(Soft Copper Wire)          | Profile  | Handle<br>Length | Overall<br>Length |
|------|--------------------------|-------------------------------------------------|----------|------------------|-------------------|
| 5513 | Razor Flush <sup>®</sup> | .004 in051 in<br>0.1 mm - 1.3 mm<br>38 - 16 AWG | Standard | Standard         | 4.7 in<br>119 mm  |