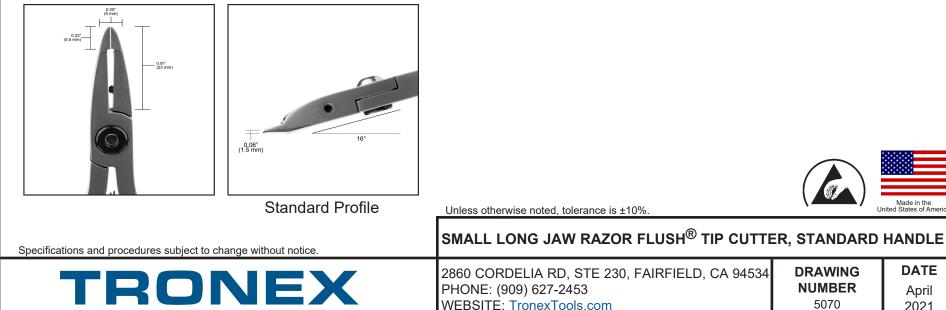

| ltem | Cutting<br>Edge | Cutting Capacity<br>(Soft Copper Wire)     | Profile  | Handle<br>Length | Overall<br>Length |
|------|-----------------|--------------------------------------------|----------|------------------|-------------------|
| 5070 | Razor Flush®    | .004 in031 in<br>0.1 mm8 mm<br>38 - 20 AWG | Standard | Standard         | 5.1 in<br>129 mm  |