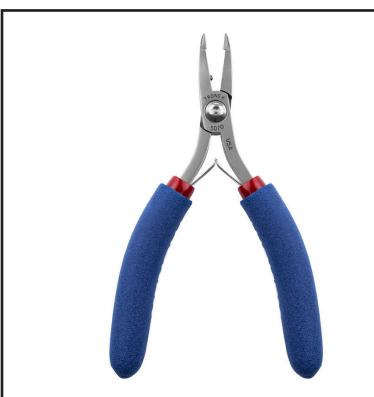

## Features:

- **Application:** Tip cutters are cutting tools with long, narrow jaws that have small, exceptionally sharp edges for cutting at the very tip. 5070 is the most popular tip cutter with a jaw twice as long as standard cutters.
- Head Shape: Small Long Jaw Tip Cutter
- Material: Carbon Steel
- Material Hardness: 62-63 HRC
- Handle Grips: Cushion Double Sheathed, ESD Safe
- **RTT Resistance:** <1 x 10<sup>11</sup> ohms tested per ANSI/ESD STM11.13 Two-Point Probe, resistance measurement for static dissipative materials

| ltem | Cutting<br>Edge | Cutting Capacity<br>(Soft Copper Wire)     | Profile  | Handle<br>Length | Overall<br>Length |
|------|-----------------|--------------------------------------------|----------|------------------|-------------------|
| 5070 | Razor Flush®    | .004 in031 in<br>0.1 mm8 mm<br>38 - 20 AWG | Standard | Standard         | 5.1 in<br>129 mm  |