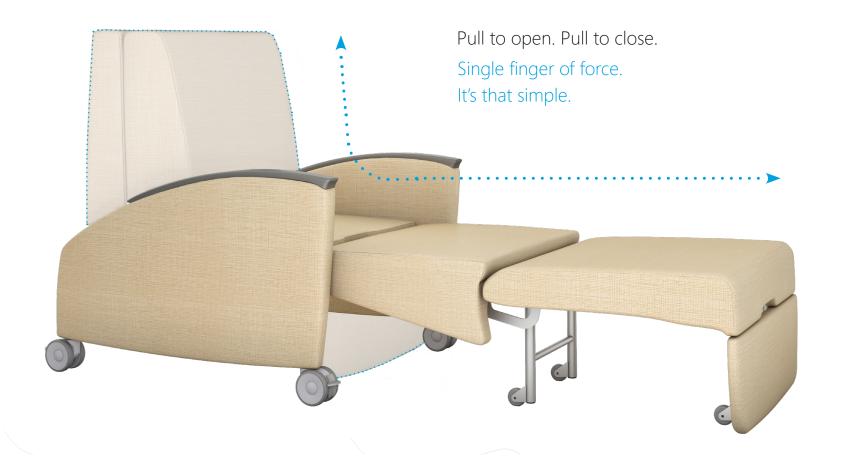

Simple Spring Mechanism **Easy to Open and Close** 

Hospital-Grade Dual Wheel Locking Casters **Ease of Movement** 

Fewer Moving Parts

Minimal Maintenance

Wall-Saver Design

No Damaged Paint
or Upholstery

Weight Capacity: 750 lbs. **Bariatric-friendly** 