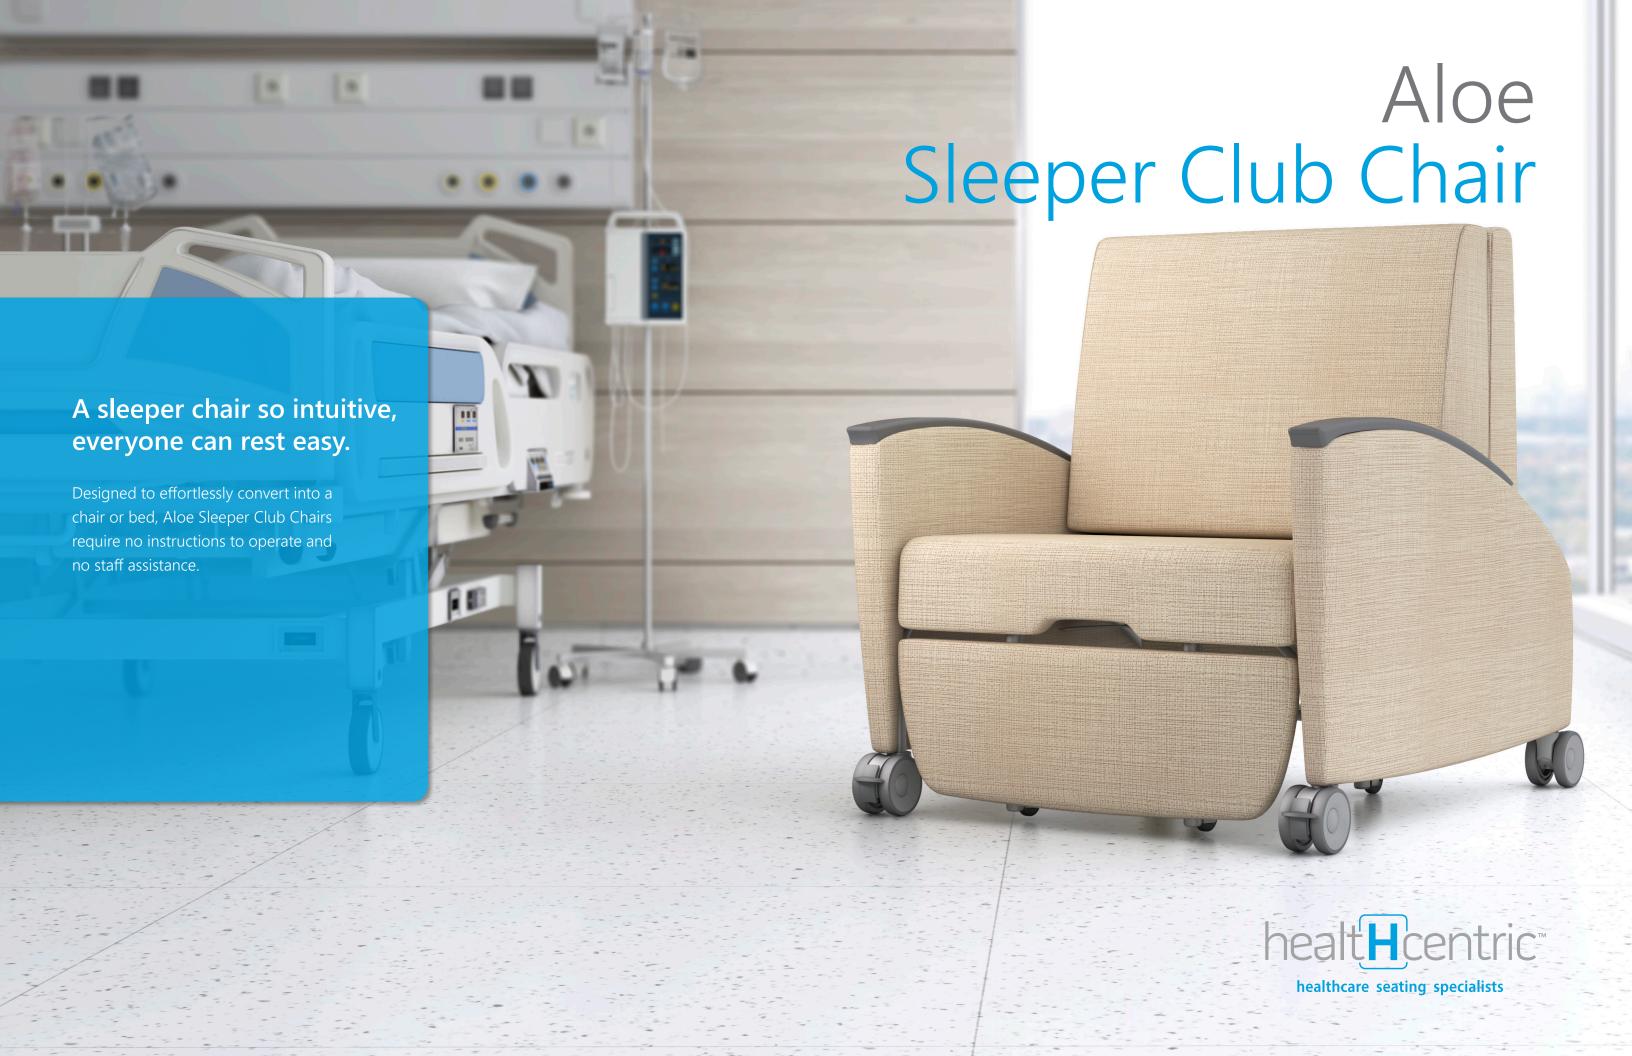

## Aloe Sleeper Club Chair, a favorite with healthcare staff.

The Aloe Sleeper Club Chair from healtHcentric is specially made to be easy to open and close, leading to reduced employee and patient injuries. A patented minimalist and intuitive design with

stylish arms creates a relaxing and warm healthcare atmosohere while assuring superior durability and reduced maintenance. The Aloe Sleeper Club Chair meets the demands of every healthcare facility.

Watch the video to see how easy it is to use