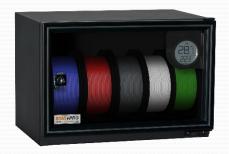

## STAT PRO 3D PRINTING FILAMENT DRY CABINET MODEL NO. FD-3D25

## Specifications of FD-3D25

Automatic Electronic Drying Unit

**Roller Bearings** 

| RH Range            | ≤15%RH±5%RH, FRT<2HRS                                                               |
|---------------------|-------------------------------------------------------------------------------------|
| External Dimensions | W38.0 x H 26.0 x D 26.0 cm<br>W14.96 x H 10.23 x D 10.23 inch                       |
| Internal Dimensions | W34.0 x H 24.0 x D 22.0 cm<br>W13.38 x H 9.45 x D 8.66 inch                         |
| Capacity            | 24L<br>Up to 5 x 1kg 200mm spools (estimated)                                       |
| Door                | PVC Frame with Glass Door                                                           |
| Cabinet             | High Quality Steel Airtight Cabinet                                                 |
|                     | Anti-rust Coating                                                                   |
| Shelves             | 4 Filament Feed Ports for Direct Printing & 608zz Roller Bearings x 20 pcs Included |
| Power Consumption   | 4W (avg.)                                                                           |
| Voltage             | 110V/0.16A<br>(220V are available upon request)                                     |
| Hygrometer          | Digital hygrometer<br>Accuracy: ±3%RH (o~8o%RH), ±o.3°C<br>(2o~40°C)                |