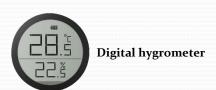

## Specifications of FD-3D25

Automatic Electronic Drying Unit

**Roller Bearings** 

| RH Range            | ≤15%RH±5%RH, FRT<2HRS                                                               |
|---------------------|-------------------------------------------------------------------------------------|
| External Dimensions | W38.0 x H 26.0 x D 26.0 cm<br>W14.96 x H 10.23 x D 10.23 inch                       |
| Internal Dimensions | W34.0 x H 24.0 x D 22.0 cm<br>W13.38 x H 9.45 x D 8.66 inch                         |
| Capacity            | 24L<br>Up to 5 x 1kg 200mm spools (estimated)                                       |
| Door                | PVC Frame with Glass Door                                                           |
| Cabinet             | High Quality Steel Airtight Cabinet                                                 |
|                     | Anti-rust Coating                                                                   |
| Shelves             | 4 Filament Feed Ports for Direct Printing & 608zz Roller Bearings x 20 pcs Included |
| Power Consumption   | 4W (avg.)                                                                           |
| Voltage             | 110V/0.16A<br>(220V are available upon request)                                     |
| Hygrometer          | Digital hygrometer<br>Accuracy: ±3%RH (o~8o%RH), ±o.3°C<br>(2o~40°C)                |