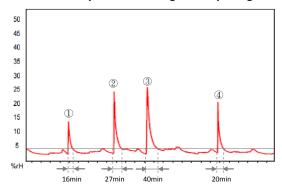

#### **Recovery Test Following Door Opening**

# UI IU

- ①... Door A open for 30 sec.
- ②... Door A open for 2 min.
- 3... Door A & B open for 2 min.
- 4... Door A & B open for 30 sec.