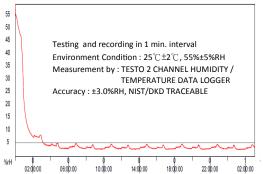

utomatic Drying System with specific calibration to control RH at < 5% RH with Fast Recovery Time (< 30 min. without Air / Nitrogen Purge)
- NTP Operation is unaffected by ΔT and pressure variation
- Cost saving, with almost no maintenance required
- Maintains RH, even during temporary power outages
- Meets IPC/JEDEC J-STD-033 and IPC 1601 Standards
- · Anti-Static Paint & Glass
- 110 or 220V



This ultra-low humidity storage solution provides infinite storage for MSD. Improves yeild rates of high-tech manufacturing processes, such as fabrication of LEDs, LCDs, semiconductors, and lithium batteries.

#### **Includes**

- Stand-alone TESTO digital thermohygrometer independently monitors RH inside the cabinet
- 1MΩ Ground Wire



#### Performance Data

### CPDC-6D Dehumidified Limit <5%RH



#### **Recovery Test Following Door Opening**



# UI IU

- ①... Door A open for 30 sec.
- ②... Door A open for 2 min.
- 3... Door A & B open for 2 min.
- 4... Door A & B open for 30 sec.

## **Specifications**

Tested in a 25°C, 60% RH environment.

|                            | 1-Door Cabinet                               | 2-Door Cabinet         | 3-Door Cabinet           | 6-Door Cabinet          |
|----------------------------|----------------------------------------------|------------------------|--------------------------|-------------------------|
| Ext. Dimensions (DxWxH)    | 18" x 15.75" x 29.3"                         | 23" x 34.65" x 36.61"  | 28.1" x 23.625" x 76.75" | 28.1" x 47.25" x 76.75" |
| Int. Dimensions<br>(DxWxH) | 14" x 14.2" x 23.5"<br>(11.5" Useable Depth) | 3